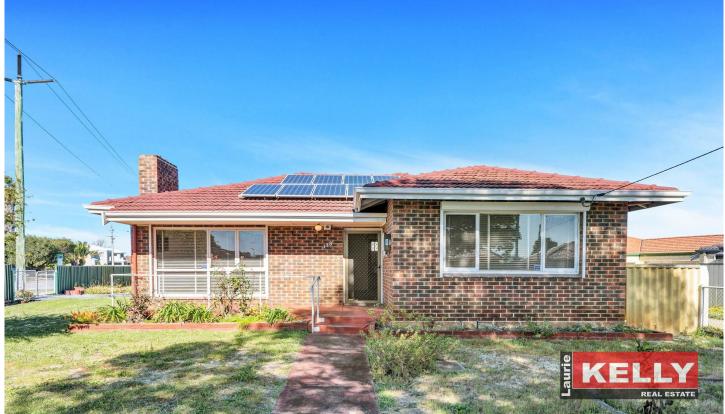

## 138 Knutsford Avenue Rivervale WA

"Circa 1960's" double red brick & tile character home set on a rare 703sqm corner triplex block zoned R20/40. The development options here (stca) are endless with an extra wide 32.65mt street frontage onto the primary road. Renovators are well catered for with a solid character home offering excellent bones and jarrah boards to be uncovered and polished. Astute investors/developers can land bank or plan their next development right away and reap the rewards on offer within this high growth location. Whatever your vision is, this outstanding real estate opportunity will not last so express your interest today and secure your slice of Rivervale.