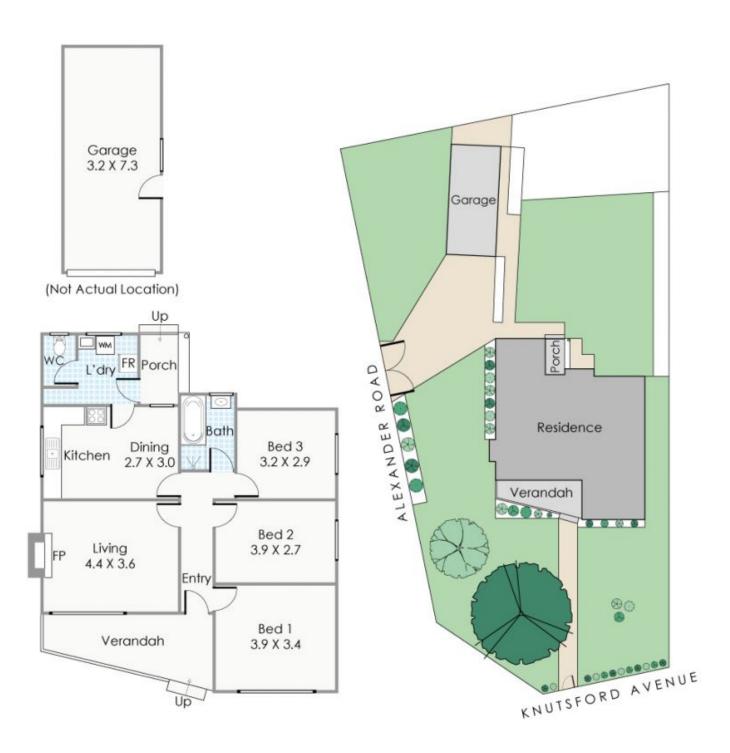

## Approximate Areas

85m<sup>2</sup> Residence: Garage: 23m<sup>2</sup> Porch: 4m<sup>2</sup>

Verandah:

This floorplan is far illustration purposes and to show the layout of the property. Whitel every effort has been made to ensure the occuracy of this floor plan, oil measurements, and any other information shown are an approximate integrated from only. Measurements and foot areas do not include an account for wall thickness or not area under exert. Other Cheather will not be held table or responsible for any ener, omission, misrepresentation or use of any information shown on the final floor plan.

122m²

Total Area:

138 Knutsford Avenue, Rivervale