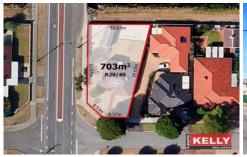

## 138 Knutsford Avenue Rivervale WA

"Circa 1960's" double red brick & tile character home set on a rare 703sqm corner triplex block zoned R20/40. The development options here (stca) are endless with an extra wide 32.65mt street frontage onto the primary road. Renovators are well catered for with a solid character home offering excellent bones and jarrah boards to be uncovered and polished. Astute investors/developers can land bank or plan their next development right away and reap the rewards on offer within this high growth location. Whatever your vision is, this outstanding real estate opportunity will not last so express your interest today and secure your slice of Rivervale.

## 3 🚐 1 🟪 2 🗬

Type : House Land Size : 703 sqm

View: https://www.lauriekelly.com.au/sale/wa/east

ern-suburbs/rivervale/residential/house/793

6551

Devon Kelly 08 9277 4200