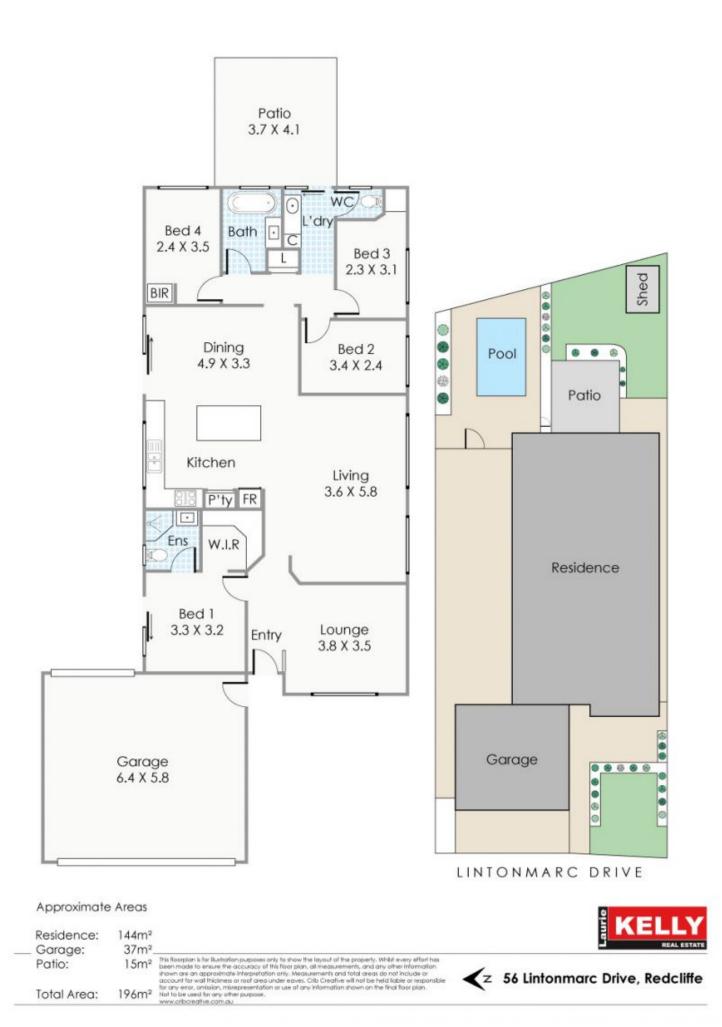

## RED HOT FEATURES INCLUDE

? Manicured 451sqm green title block in Flemington Chase Estate.