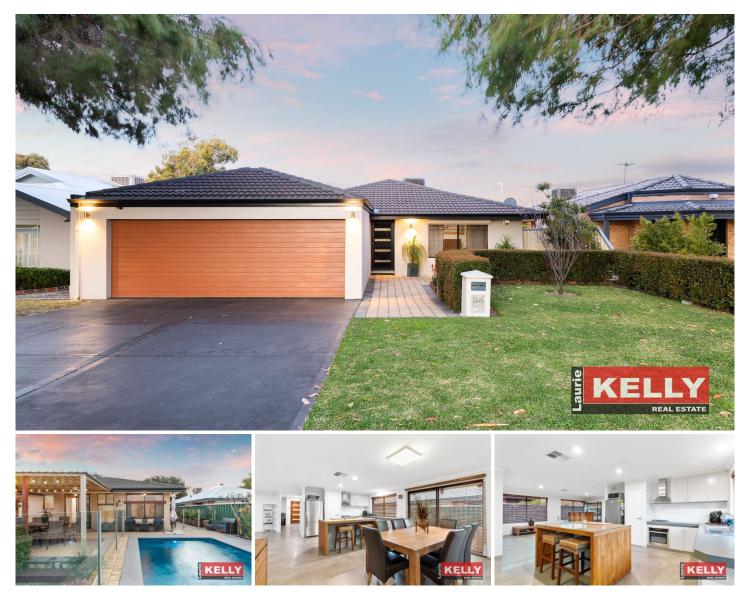

## 56 Lintonmarc Drive Redcliffe WA

Wow factor warning on this immaculate family residence situated in sought after dress circle estate location. Perfect for the FIFO family buyer wanting a safe and secure oasis to bring up the kids only a short walking distance to St Maria Goretti / Belmay Primary. You will be the toast of the town with family and friends when you purchase this Hollywood summertime entertainer so you can start living the dream. Poised to sell very quickly, so express your interest today before the market pounces on this dream home.

## RED HOT FEATURES INCLUDE

? Manicured 451sqm green title block in Flemington Chase Estate.