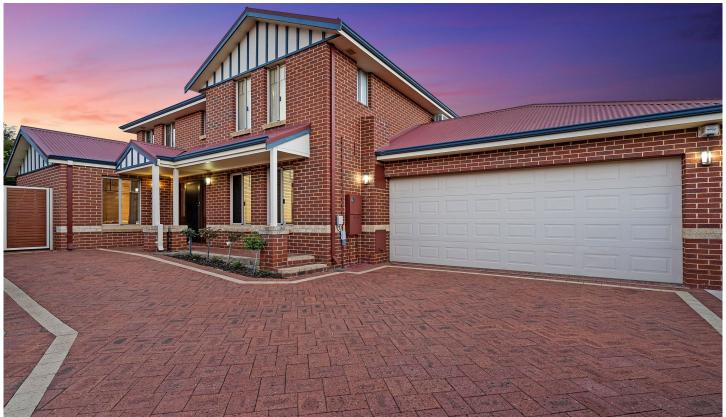

## 13B Streatley Road Lathlain WA

Tucked at the rear of the laneway you will find this HUGE retreat-style townhome boasting multiple living areas, four large bedrooms, three bathrooms, study, decked alfresco area with spa and garden in the heart of the community-spirited Lathlain.

Within walking distance of JA Lee Reserve, Lathlain Place Café precinct, Crown Casino Complex, Burswood train station and Optus Stadium - maybe walk to next years Grand Final?

- Set on a generous 595sqm, this home has been designed to optimize space and living. With a total area of 293sqm of LIVING SPACE.
- As you step inside you will be welcomed by a light and bright foyer with double-height void ceilings. Step down into

4 🕒 3 📛 2 🖨

**Building Size**: 293 sqm **Land Size**: 595 sqm

View : https://\

: https://www.lauriekelly.com.au/sale/wa/s outhern-suburbs/lathlain/residential/hous

e/7936548

Kim Findlay 08 9277 4200