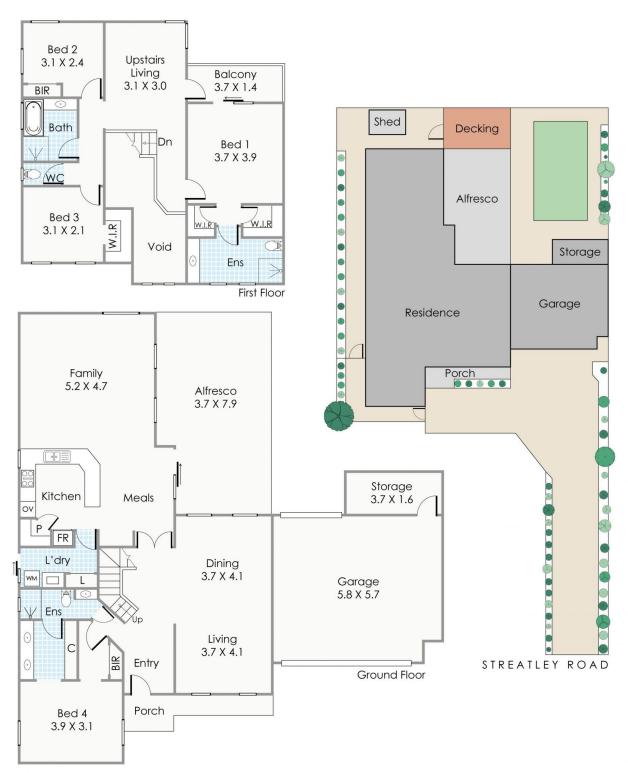

## Approximate Areas

## **GROUND FLOOR**

Residence: 121m<sup>2</sup> Garage: 36m<sup>2</sup> Alfresco: 33m<sup>2</sup>  $6m^2$ Storage:  $5m^2$ Porch:

FIRST FLOOR

Total Area:

Site Area: 595m<sup>2</sup> Residence: 87m<sup>2</sup>

5m<sup>2</sup> This floorplan is for illustration purposes only to show the layout of the property. Whilst every effort has been made to ensure the accuracy of this floor plan, all measurements, and any other information shown are an approximate interpretation only. Measurements and total areas do not include or account for wall thickness or roof area under eaves. Cith Creative will not be held liable or responsible for any error, omission, misrepresentation or use of any information shown on the final floor plan.

Not to be used for any other purpose.

www.cribcreative.com.au Balcony: