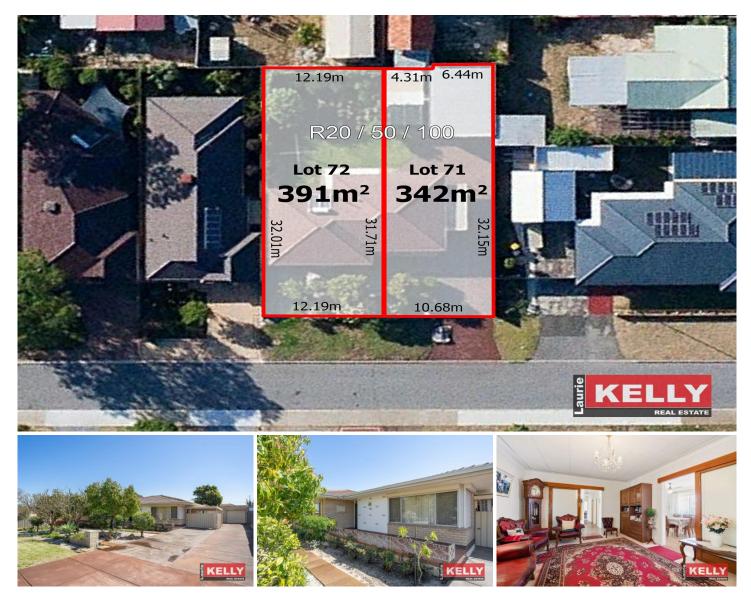

## (OPEN STRICTLY BY APPONTMENT ONLY)

It is my absolute pleasure to offer this truly immaculate 1969 built one owner residence set only 100mt to Belmont Forum. Straddled over two separate street frontage green titled blocks totalling 733sqm and zoned R20/50/100 this is a fantastic opportunity that is rarely found. Whether you are looking to reside, renovate, develop or just invest the location combined with the development potential plus the like new presentation is virtually impossible to find. My owner's instructions are very clear this property will be sold as it is time to move on to other things so you will need to act quickly.

## **KEY FEATURES INCLUDE**

For full version visit the website

https://www.lauriekelly.com.au

| 3 🎮 | 1 🚔 | 4 🚘 |
|-----|-----|-----|
|-----|-----|-----|

Туре

View

- : House Land Size : 733 sqm
  - - : https://www.lauriekelly.com.au/sale/wa/sout hern-suburbs/kewdale/residential/house/793 6547