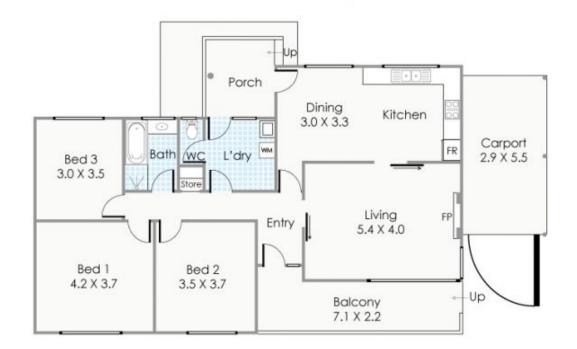

## (OPEN STRICTLY BY APPONTMENT ONLY)

It is my absolute pleasure to offer this truly immaculate 1969 built one owner residence set only 100mt to Belmont Forum. Straddled over two separate street frontage green titled blocks totalling 733sqm and zoned R20/50/100 this is a fantastic opportunity that is rarely found. Whether you are looking to reside, renovate, develop or just invest the location combined with the development potential plus the like new presentation is virtually impossible to find. My owner's instructions are very clear this property will be sold as it is time to move on to other things so you will need to act quickly.

## **KEY FEATURES INCLUDE**

For full version visit the website

https://www.lauriekelly.com.au

| 3 🎮 | 1 🚔 | 4 🚘 |
|-----|-----|-----|
|-----|-----|-----|

Туре

View

- : House Land Size : 733 sqm
  - - : https://www.lauriekelly.com.au/sale/wa/sout hern-suburbs/kewdale/residential/house/793 6547