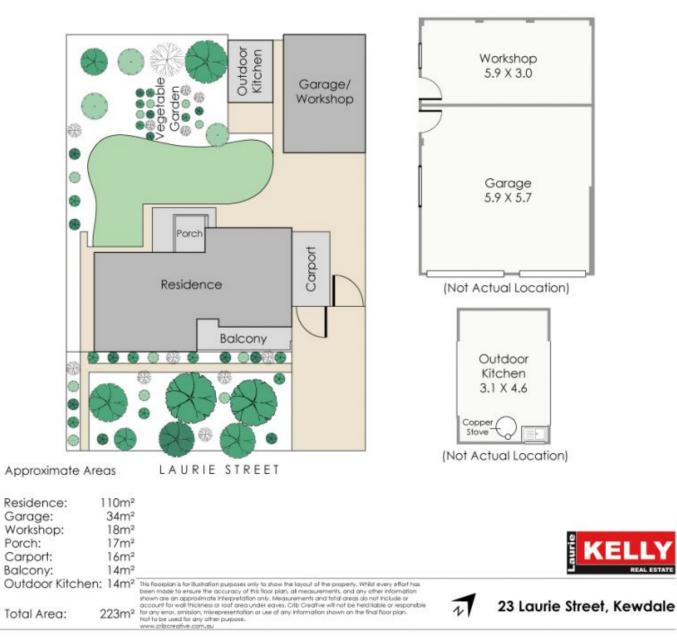

## (OPEN STRICTLY BY APPONTMENT ONLY)

It is my absolute pleasure to offer this truly immaculate 1969 built one owner residence set only 100mt to Belmont Forum. Straddled over two separate street frontage green titled blocks totalling 733sqm and zoned R20/50/100 this is a fantastic opportunity that is rarely found. Whether you are looking to reside, renovate, develop or just invest the location combined with the development potential plus the like new presentation is virtually impossible to find. My owner's instructions are very clear this property will be sold as it is time to move on to other things so you will need to act quickly.

## **KEY FEATURES INCLUDE**

For full version visit the website

https://www.lauriekelly.com.au

| 3 🎮 | 1 🚔 | 4 🚘 |
|-----|-----|-----|
|-----|-----|-----|

Туре

View

- : House Land Size : 733 sqm
  - - : https://www.lauriekelly.com.au/sale/wa/sout hern-suburbs/kewdale/residential/house/793 6547