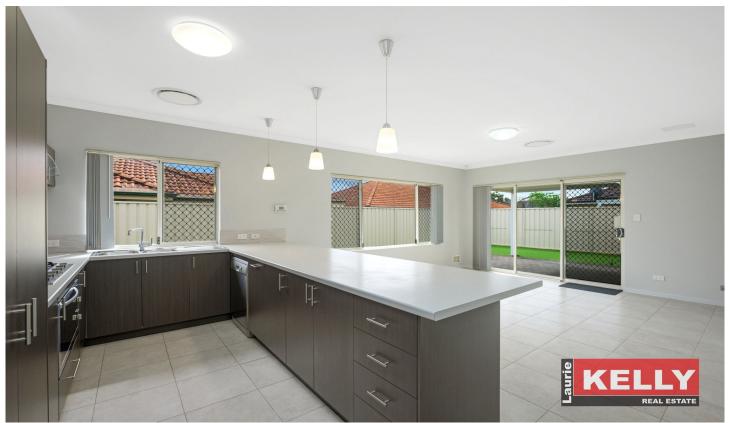

## 228B St Kilda Road Kewdale WA

Wow you will need to be very quick for this spacious 213sqm residence built in 2015 and situated in sought after St Kilda Road location on level 403sqm survey strata lot. The residence boasts a functional family layout with separate home theatre and a massive open kitchen / dining /family area tiled throughout. Ideally located only a short walking distance to Peet Park, Belmont Town Centre, schools and public transport you will be spoilt for lifestyle choices. Properties of this size and quality are tough to find so view with confidence and secure this well priced property today.

## **RED HOT FEATURES INCLUDE**

? Quality 2015 Ventura Home with double brick & tile

For full version visit the website