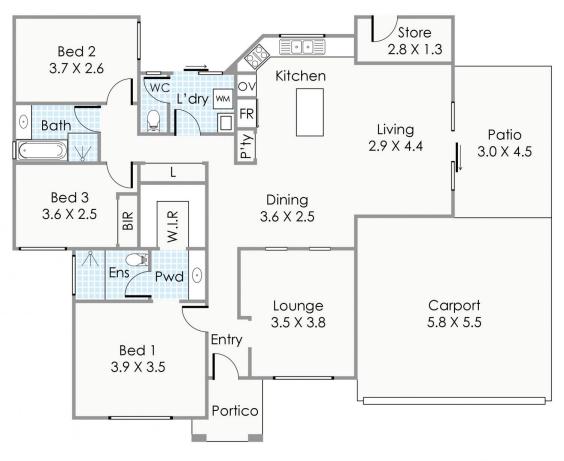

Approximate Areas

Residence: 134m<sup>2</sup>  $4m^2$ Store:

32m<sup>2</sup> Carport: Patio:

Total Area:

KOOYONG ROAD

Site Area: 350m<sup>2</sup>

Approximate Areas

Residence: 134m<sup>2</sup> Store: 4m<sup>2</sup>

Carport: 32m<sup>2</sup> Patio: 14m<sup>2</sup>

Total Area: 184m²

KOOYONG ROAD Site Area: 350m²