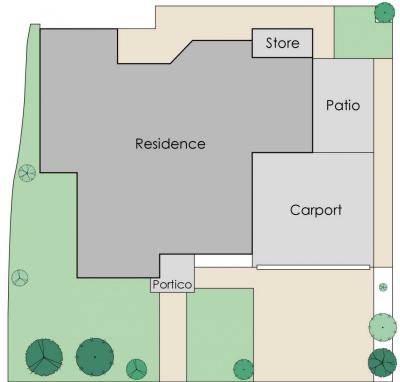

Approximate Areas

Residence: 134m<sup>2</sup>  $4m^2$ Store:

32m<sup>2</sup> Carport: Patio:

Total Area:

KOOYONG ROAD

Site Area: 350m<sup>2</sup>

Approximate Areas

Residence: 134m<sup>2</sup> Store: 4m<sup>2</sup>

Carport: 32m<sup>2</sup> Patio: 14m<sup>2</sup>

Total Area: 184m²

KOOYONG ROAD Site Area: 350m²