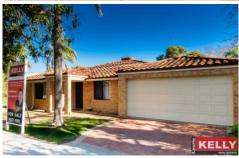

## 6/72 Kooyong Road Rivervale WA

TWO LIVING AREAS - SPACIOUS KITCHEN - 350SQM **BLOCK** 

Poised to sell very quickly is this original "developer's own" street frontage home/villa situated in Rivervale's sought-after TOP END. North-east facing and set on a spacious 350sqm block with a 20mt frontage and own private driveway leading to double lock up carport. Conveniently located near local shopping, public transport, Swan River and only minutes to Burswood and Optus Stadium you will be spoilt for lifestyle choices. Believe me when I say this property will not last long on the market so get in quick before its GONE!