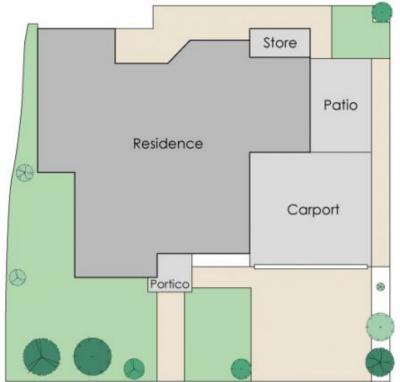

Approximate Areas

Residence: 134m<sup>2</sup>  $4m^2$ Store:

32m<sup>2</sup> Carport: Patio:

Total Area:

KOOYONG ROAD

Site Area: 350m<sup>2</sup>

Approximate Areas

Residence: 134m<sup>2</sup> Store: 4m<sup>2</sup>

Carport: 32m<sup>2</sup> Patio: 14m<sup>2</sup>

Total Area: 184m²

KOOYONG ROAD Site Area: 350m²