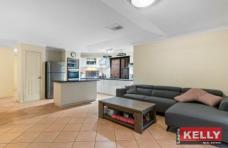

## 6/72 Kooyong Road Rivervale WA

TWO LIVING AREAS - SPACIOUS KITCHEN - 350SQM **BLOCK** 

Poised to sell very quickly is this original "developer's own" street frontage home/villa situated in Rivervale's sought-after TOP END. North-east facing and set on a spacious 350sqm block with a 20mt frontage and own private driveway leading to double lock up carport. Conveniently located near local shopping, public transport, Swan River and only minutes to Burswood and Optus Stadium you will be spoilt for lifestyle choices. Believe me when I say this property will not last long on the market so get in quick before its GONE!