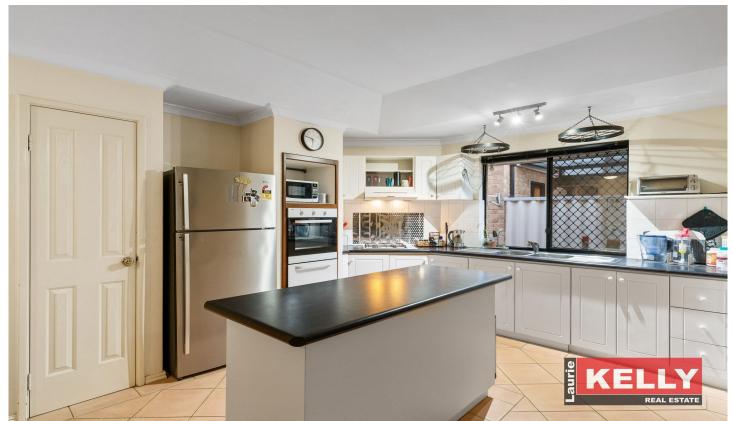

## 6/72 Kooyong Road Rivervale WA

TWO LIVING AREAS - SPACIOUS KITCHEN - 350SQM **BLOCK** 

Poised to sell very quickly is this original "developer's own" street frontage home/villa situated in Rivervale's sought-after TOP END. North-east facing and set on a spacious 350sqm block with a 20mt frontage and own private driveway leading to double lock up carport. Conveniently located near local shopping, public transport, Swan River and only minutes to Burswood and Optus Stadium you will be spoilt for lifestyle choices. Believe me when I say this property will not last long on the market so get in quick before its GONE!

**KEY FEATURES INCLUDE** 

For full version visit the website