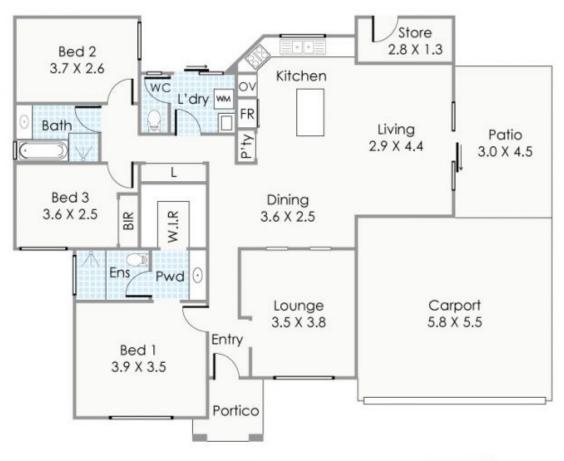

Approximate Areas

Residence: 134m<sup>2</sup>  $4m^2$ Store:

32m<sup>2</sup> Carport: Patio:

Total Area:

KOOYONG ROAD

Site Area: 350m<sup>2</sup>

Approximate Areas

Residence: 134m<sup>2</sup> Store: 4m<sup>2</sup>

Carport: 32m<sup>2</sup> Patio: 14m<sup>2</sup>

Total Area: 184m²

KOOYONG ROAD Site Area: 350m²