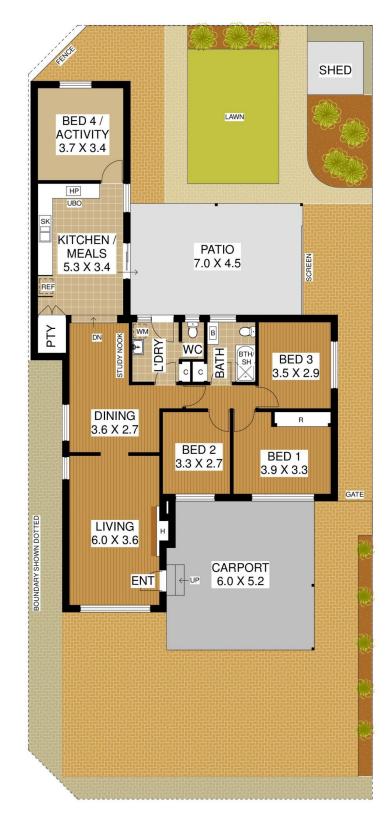

## 4 🕮 1 🟪 4 🗪

Type : House Building Size : 198 sqm Land Size : 435 sqm

Land Size : 435 sqm View : https://ww

: https://www.lauriekelly.com.au/sale/wa/s outhern-suburbs/cloverdale/residential/h

ouse/7936542

Devon Kelly 08 9277 4200

Daniel Kelly 08 9277 4200

HOUSE AREA - 132m<sup>2</sup> PATIO - 31m<sup>2</sup> CARPORT - 35m<sup>2</sup>

 $\frac{\text{TOTAL} = 198\text{m}^2}{\text{BLOCK} - 435\text{m}^2}$ 