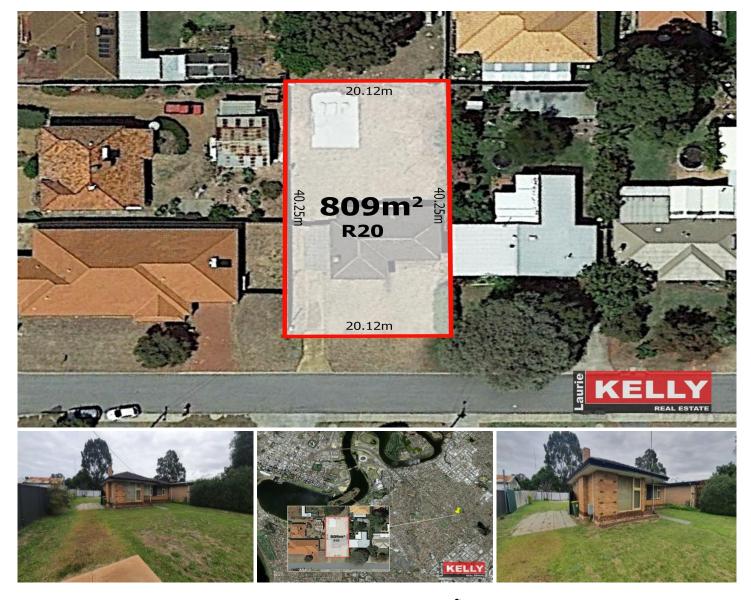

## **BLOCK VALUE ONLY - BONUS HOUSE**

Have you been waiting for the ultimate family home building block? Well, its your lucky day because this sprawling 809sqm block set in one Kewdale's best locations has just arrived. North-east facing and offering a perfectly rectangular shape with a wide 20mt frontage this block will suit most new home designs. Short stroll to Peet Park, Carlisle Primary School, Tomato Lake, Belmont Forum and only minutes to Victoria Park Café Strip and the Burswood Peninsular you will be spoilt for lifestyle choices.

The small double brick and tile home built in 1965 offers 2bed 1bath and is only 70sqm of under the main roof and in rough condition. The owner has instructed me to sell the

For full version visit the website

2 📭 1 🔓 4 😭

Type : House Land Size : 809 sqm

View : https://www.lauriekelly.com.au/sale/wa/sout

hern-suburbs/kewdale/residential/house/793

6540

Devon Kelly 08 9277 4200