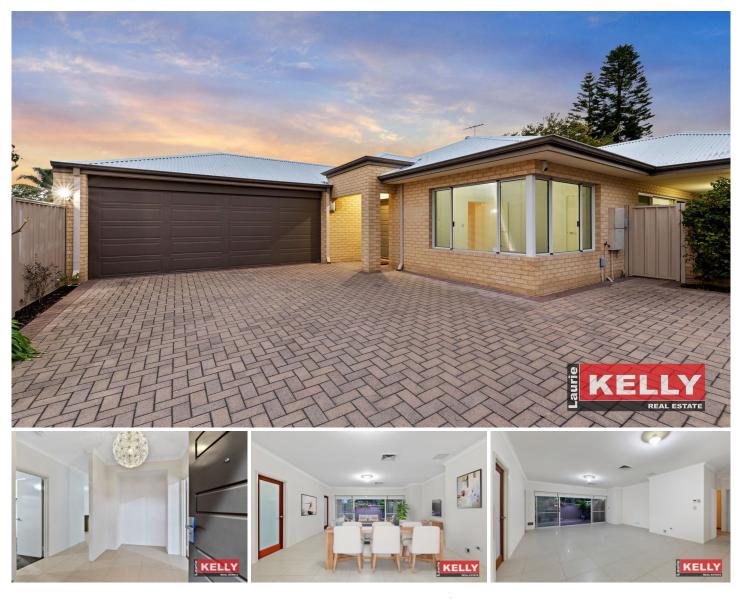

### 78A Moreing Street Redcliffe WA

HOLLYWOOD RESIDENCE ON 569SQM GREEN TITLE BLOCK

#### (THE BIGGEST AND BEST AVAILABLE)

Situated in sought after elevated TOP END Redcliffe location is this much loved one owner family home on private 569sqm green titled block. Constructed in 2012 and totalling 242sqm under the main roof there is plenty of space for the growing family or astute FIFO looking to rent our rooms. If you are tired of searching for your dream home and don't want to settle for second best, then you must view this property quickly before it sells this weekend.

## 5 🛤 2 🚔 4 🚘

| Туре                 |
|----------------------|
| <b>Building Size</b> |
| Land Size            |
| View                 |

- : House e : 242 sqm
- : 569 sqm