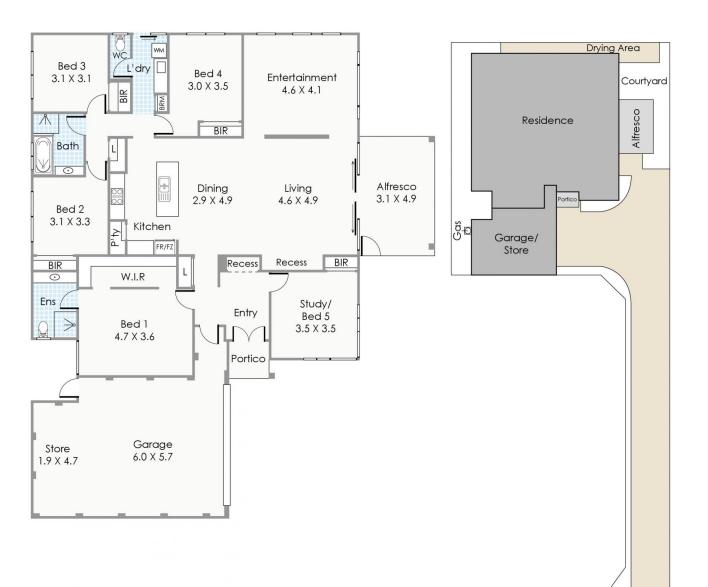

# view

: https://www.lauriekelly.com.au/sale/wa/e astern-suburbs/redcliffe/residential/hous e/7936539

Devon Kelly 08 9277 4200

MOREING STREET Site Area: 569m<sup>2</sup>

| Residence:<br>Garage/Store:<br>Alfresco: | 177m² |                                                                                                                                                                                                                                                                                                                                                                                                                              |   |                               |
|------------------------------------------|-------|------------------------------------------------------------------------------------------------------------------------------------------------------------------------------------------------------------------------------------------------------------------------------------------------------------------------------------------------------------------------------------------------------------------------------|---|-------------------------------|
| Portico:                                 |       | This floorplan is for illustration purposes only to show the layout of the property. Whilst every effort has<br>been made to ensure the accuracy of this floor plan, all measurements, and any other information<br>shown are an approximate interpretation only. Measurements and total areas do not include or<br>account for wall thickness or root area under eaves. Cito Creative will not be held lable or responsible | 4 | 78A Moreing Street, Redcliffe |
| Total Area:                              | 242m² | for any error, omission, misrepresentation or use of any information shown on the final floor plan.<br>Not to be used for any other purpose.<br>www.cribcreative.com.au                                                                                                                                                                                                                                                      |   | ,                             |