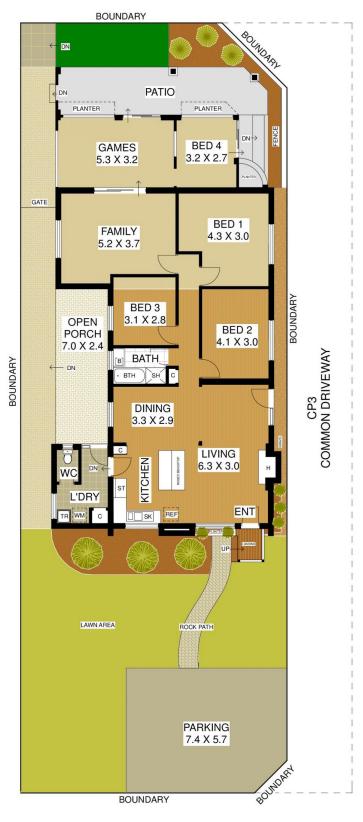

## 4 🕒 1 🟪 2 🗬

Type : House Building Size : 160 sqm Land Size : 431 sqm

View : https://www.lauriekelly.com.au/sale/wa/s outhern-suburbs/cloverdale/residential/h

ouse/7936535

Devon Kelly 08 9277 4200

HOUSE - 160m<sup>2</sup> PATIO - 25m<sup>2</sup> TOTAL - 185m<sup>2</sup>

PARKING - 42m<sup>2</sup> DRIVEWAY - 112m<sup>2</sup> BLOCK - 431m<sup>2</sup>

# 37 Pearl Road, Cloverdale

HOUSE - 160m<sup>2</sup> PATIO - 25m<sup>2</sup> TOTAL - 185m<sup>2</sup>

PARKING - 42m<sup>2</sup> DRIVEWAY - 112m<sup>2</sup> BLOCK - 431m<sup>2</sup>

# 37 Pearl Road, Cloverdale