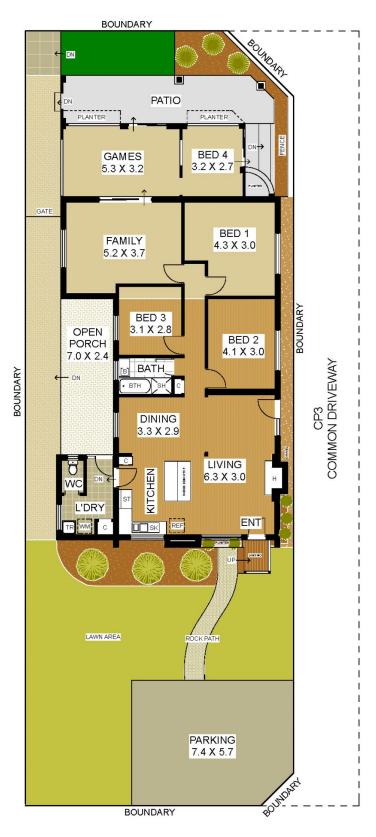

## 4 🕒 1 🟪 2 🗬

Type : House Building Size : 160 sqm Land Size : 431 sqm

View : https://www.lauriekelly.com.au/sale/wa/s outhern-suburbs/cloverdale/residential/h

ouse/7936535

Devon Kelly 08 9277 4200

HOUSE - 160m<sup>2</sup> PATIO - 25m<sup>2</sup> TOTAL - 185m<sup>2</sup>

PARKING - 42m<sup>2</sup> DRIVEWAY - 112m<sup>2</sup> BLOCK - 431m<sup>2</sup>

# 37 Pearl Road, Cloverdale

HOUSE - 160m<sup>2</sup> PATIO - 25m<sup>2</sup> TOTAL - 185m<sup>2</sup>

PARKING - 42m<sup>2</sup> DRIVEWAY - 112m<sup>2</sup> BLOCK - 431m<sup>2</sup>

# 37 Pearl Road, Cloverdale