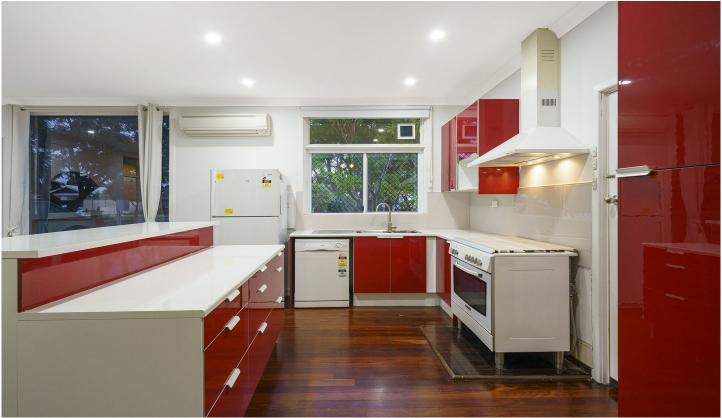

## **RED HOT PROPERTY FEATURES**

? Huge 160sqm of actual living space plus double parking. ? Street frontage 431sqm strata survey block with no fees.

For full version visit the website

## 4 🕒 1 🟪 2 🗬

Type : House Building Size : 160 sqm Land Size : 431 sqm

View : https://www.lauriekelly.com.au/sale/wa/s outhern-suburbs/cloverdale/residential/h

ouse/7936535

Devon Kelly 08 9277 4200

HOUSE - 160m<sup>2</sup> PATIO - 25m<sup>2</sup> TOTAL - 185m<sup>2</sup>