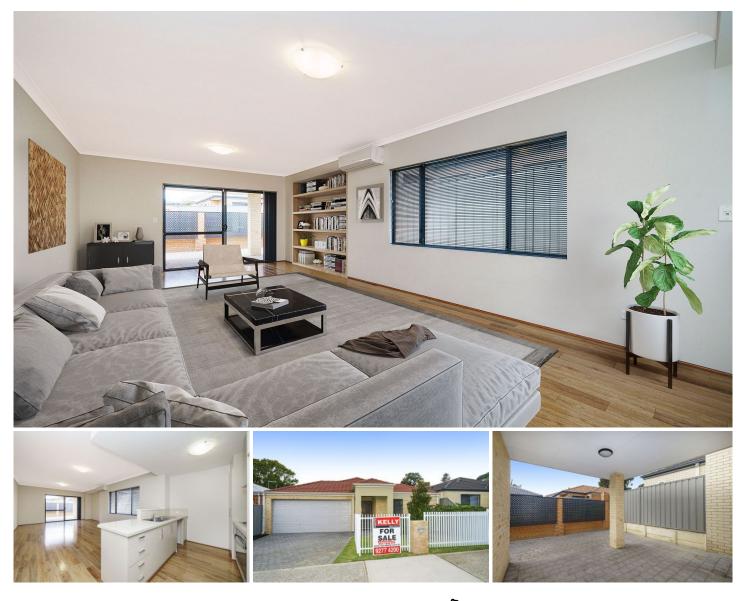

## 2/115 Hardey Road Belmont WA

Like new presentation on this 2014 built street frontage 4bed 2bath home on rectangular 300sqm survey strata block. Excellent buying opportunity for first home buyers, downsizers/retirees or astute property investor building a quality portfolio. Prime central location close to public transport, picturesque parklands, shopping centres and a variety of schools you will be spoilt for lifestyle choices.

## RED CARPET FEATURES INCLUDE.

- 2014 built home with individual feature elevation.
- Parking for two cars plus double lock up garage.
- Portico covered front entry plus shopper's entry.
- Quality timber flooring to the main living area.
- Spacious open plan kitchen/meals/family area.