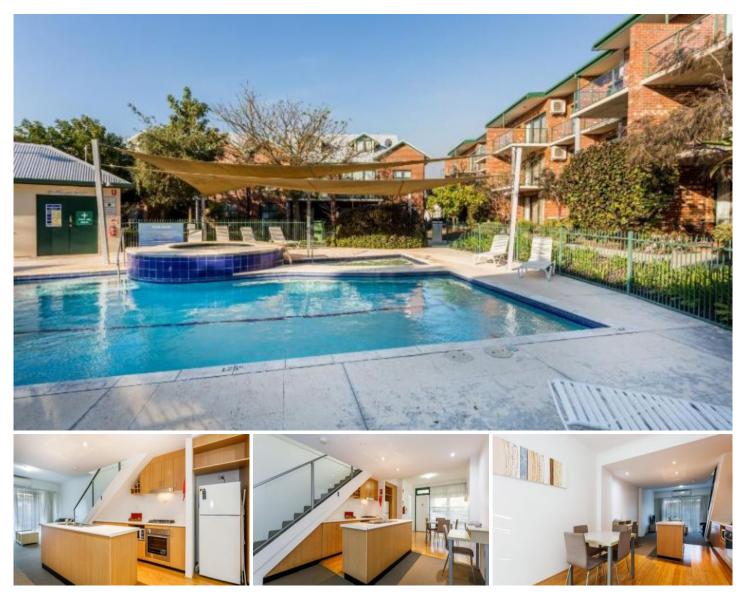

## 56/308 Great Eastern Highway Ascot WA

## **OWNER SAYS SELL BE QUICK!**

Excellent value here in this trendy New York style three storey home set in secure resort complex. Perfect for FIFO workers, first homebuyers, investors or just busy people looking for a lock and leave lifestyle. The high growth central Ascot location is always a winner with the Ascot races, Swan River, Redcliffe train station, DFO and Costco just minutes away. Commuting is super easy on Perth's modern highway network can have you anywhere in the metro area quickly and efficiently right from your doorstep.

## RED HOT FEATURES INCLUDE

- Well maintained security complex with front gate

For full version visit the website

3 🎮 2 🖕 1 🛱

Type : Townhouse

View : https://www.lauriekelly.com.au/sale/wa/eastern-s uburbs/ascot/residential/townhouse/7936528