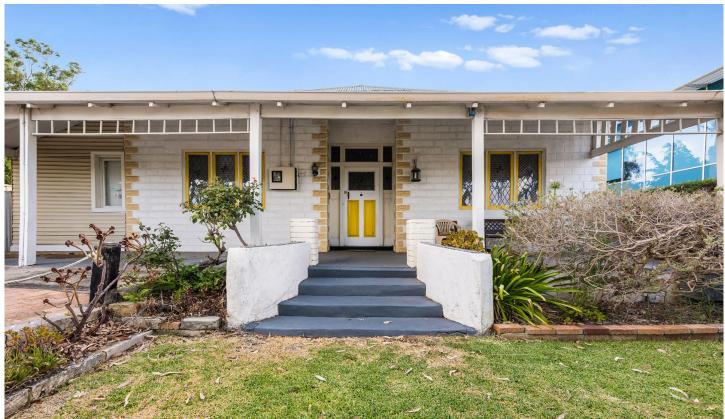

## 2 Norwood Road Rivervale WA

Contact Agent For Viewing/Private Inspection

Step back in time and be captivated by this classic brick Character Cottage Home well positioned in Top End Rivervale, on a large 683sqm Green Title.

This versatile, loved, home with its distinctive handmade bricks façade on raised granite and limestone foundations boasts an original style-built in the early 20th (pre-war style architecture) It is unique in its own and perfectly located in a Cul-de-sac end, so close to everything and minutes away from Perth City Highlights.

The quality and original layout are evident throughout; with 12" feet High Ornate Ceilings, and 6" feet Large Jarrah floor boards in a style not found today. The charming,

For full version visit the website