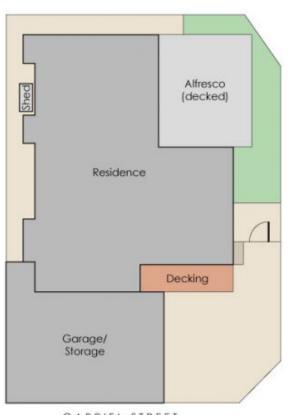

- : House e : 135 sqm
- : 343 sqm

iew

: https://www.lauriekelly.com.au/sale/wa/s outhern-suburbs/cloverdale/residential/h ouse/7936520

Kim Findlay 08 9277 4200

G A B R I E L ST R E E T Total Strata Lot: 343m<sup>2</sup>

| Approximate Areas |             |                   |                                                                                                                                                                                                                                                                                                                                                                                                                                                                                                                                                                                                                                                                                                                                                                                                                                                                                                                                                                                                                                                                                                                                                                                                                                                                                                                                                                                                                                                                                                                                                                                                                                                                                                                                                                                                                                                                                                                                                                                                                                                                                                                                            |    |                                |
|-------------------|-------------|-------------------|--------------------------------------------------------------------------------------------------------------------------------------------------------------------------------------------------------------------------------------------------------------------------------------------------------------------------------------------------------------------------------------------------------------------------------------------------------------------------------------------------------------------------------------------------------------------------------------------------------------------------------------------------------------------------------------------------------------------------------------------------------------------------------------------------------------------------------------------------------------------------------------------------------------------------------------------------------------------------------------------------------------------------------------------------------------------------------------------------------------------------------------------------------------------------------------------------------------------------------------------------------------------------------------------------------------------------------------------------------------------------------------------------------------------------------------------------------------------------------------------------------------------------------------------------------------------------------------------------------------------------------------------------------------------------------------------------------------------------------------------------------------------------------------------------------------------------------------------------------------------------------------------------------------------------------------------------------------------------------------------------------------------------------------------------------------------------------------------------------------------------------------------|----|--------------------------------|
|                   | Residence:  | 108m <sup>2</sup> |                                                                                                                                                                                                                                                                                                                                                                                                                                                                                                                                                                                                                                                                                                                                                                                                                                                                                                                                                                                                                                                                                                                                                                                                                                                                                                                                                                                                                                                                                                                                                                                                                                                                                                                                                                                                                                                                                                                                                                                                                                                                                                                                            |    | KELLY                          |
|                   | Garage:     | 46m <sup>2</sup>  |                                                                                                                                                                                                                                                                                                                                                                                                                                                                                                                                                                                                                                                                                                                                                                                                                                                                                                                                                                                                                                                                                                                                                                                                                                                                                                                                                                                                                                                                                                                                                                                                                                                                                                                                                                                                                                                                                                                                                                                                                                                                                                                                            |    |                                |
| _                 | _ Storage:  | 2m <sup>2</sup>   |                                                                                                                                                                                                                                                                                                                                                                                                                                                                                                                                                                                                                                                                                                                                                                                                                                                                                                                                                                                                                                                                                                                                                                                                                                                                                                                                                                                                                                                                                                                                                                                                                                                                                                                                                                                                                                                                                                                                                                                                                                                                                                                                            |    | REAL ESTATE                    |
|                   | Alfresco:   | 27m <sup>2</sup>  | This flooppion is for illustration purposes only to show the loyout of the property. While every effort hos<br>been mode to ensure the occuracy of this floor pion, of measurements, and any other information<br>shown are an approximate integretation only. Measurements and faital areas do not include or<br>account for wall thickness in old area ounce eavers. File Creative will not be held lable or responsible<br>of the shown are an expensional or and any statements and faital areas do not include or<br>account for wall thickness in old area ounce eavers. File Creative will not be held lable or responsible<br>of the shown are an expensional and the shown areas and the shown are an expension of the shown areas and the shown are an expension of the shown areas and the shown are an expension of the shown are an expension of the shown areas and the shown are an expension of the shown are an expension of the shown are an expension of the shown areas and the shown are an expension of the shown are an expension of the shown areas and the shown are an expension of the shown are an expension of the shown areas and the shown are an expension of the shown areas an expension of the shown are an expension of the expension of the expension of the shown are an expension of the expension of the shown areas an expension of the expension of t | 12 | 112 Gabriel Street, Cloverdale |
|                   | Total Area: | 183m²             | for any error, omission, misrepresentation or use of any information shown on the final floor plan.<br>Not to be used for any other purpose.<br>www.citionathwe.com.au                                                                                                                                                                                                                                                                                                                                                                                                                                                                                                                                                                                                                                                                                                                                                                                                                                                                                                                                                                                                                                                                                                                                                                                                                                                                                                                                                                                                                                                                                                                                                                                                                                                                                                                                                                                                                                                                                                                                                                     |    |                                |