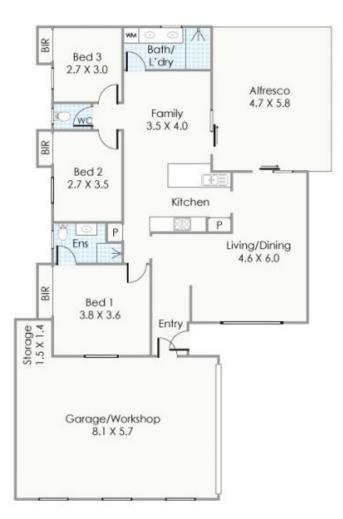

- : House e : 135 sqm
- : 343 sqm

iew

: https://www.lauriekelly.com.au/sale/wa/s outhern-suburbs/cloverdale/residential/h ouse/7936520

Kim Findlay 08 9277 4200

G A B R I E L ST R E E T Total Strata Lot: 343m<sup>2</sup>

| Approximate Areas |             |                   |                                                                                                                                                                                                                                                                                                                                                                                                                                                                                                                                                                                                                                                                                                                                                                                                                                                                                                                                                                                                                                                                                                                                                                                                                                                                                                                                                                                                                                                                                                                                                                                                                                                                                                                                                                                                                                                                                                                                                                                                                                                                                                                                            |    |                                |
|-------------------|-------------|-------------------|--------------------------------------------------------------------------------------------------------------------------------------------------------------------------------------------------------------------------------------------------------------------------------------------------------------------------------------------------------------------------------------------------------------------------------------------------------------------------------------------------------------------------------------------------------------------------------------------------------------------------------------------------------------------------------------------------------------------------------------------------------------------------------------------------------------------------------------------------------------------------------------------------------------------------------------------------------------------------------------------------------------------------------------------------------------------------------------------------------------------------------------------------------------------------------------------------------------------------------------------------------------------------------------------------------------------------------------------------------------------------------------------------------------------------------------------------------------------------------------------------------------------------------------------------------------------------------------------------------------------------------------------------------------------------------------------------------------------------------------------------------------------------------------------------------------------------------------------------------------------------------------------------------------------------------------------------------------------------------------------------------------------------------------------------------------------------------------------------------------------------------------------|----|--------------------------------|
|                   | Residence:  | 108m <sup>2</sup> |                                                                                                                                                                                                                                                                                                                                                                                                                                                                                                                                                                                                                                                                                                                                                                                                                                                                                                                                                                                                                                                                                                                                                                                                                                                                                                                                                                                                                                                                                                                                                                                                                                                                                                                                                                                                                                                                                                                                                                                                                                                                                                                                            |    | KELLY                          |
|                   | Garage:     | 46m <sup>2</sup>  |                                                                                                                                                                                                                                                                                                                                                                                                                                                                                                                                                                                                                                                                                                                                                                                                                                                                                                                                                                                                                                                                                                                                                                                                                                                                                                                                                                                                                                                                                                                                                                                                                                                                                                                                                                                                                                                                                                                                                                                                                                                                                                                                            |    |                                |
| _                 | _ Storage:  | 2m <sup>2</sup>   |                                                                                                                                                                                                                                                                                                                                                                                                                                                                                                                                                                                                                                                                                                                                                                                                                                                                                                                                                                                                                                                                                                                                                                                                                                                                                                                                                                                                                                                                                                                                                                                                                                                                                                                                                                                                                                                                                                                                                                                                                                                                                                                                            |    | REAL ESTATE                    |
|                   | Alfresco:   | 27m <sup>2</sup>  | This flooppion is for illustration purposes only to show the loyout of the property. While every effort hos<br>been mode to ensure the occuracy of this floor pion, of measurements, and any other information<br>shown are an approximate integretation only. Measurements and faital areas do not include or<br>account for wall thickness in old area ounce eavers. File Creative will not be held lable or responsible<br>of the shown are an expensional or and any statements and faital areas do not include or<br>account for wall thickness in old area ounce eavers. File Creative will not be held lable or responsible<br>of the shown are an expensional and the shown areas and the shown are an expension of the shown areas and the shown are an expension of the shown areas and the shown are an expension of the shown are an expension of the shown areas and the shown are an expension of the shown are an expension of the shown are an expension of the shown areas and the shown are an expension of the shown are an expension of the shown areas and the shown are an expension of the shown are an expension of the shown areas and the shown are an expension of the shown areas an expension of the shown are an expension of the expension of the expension of the shown are an expension of the expension of the shown areas an expension of the expension of t | 12 | 112 Gabriel Street, Cloverdale |
|                   | Total Area: | 183m²             | for any error, omission, misrepresentation or use of any information shown on the final floor plan.<br>Not to be used for any other purpose.<br>www.citionathwe.com.au                                                                                                                                                                                                                                                                                                                                                                                                                                                                                                                                                                                                                                                                                                                                                                                                                                                                                                                                                                                                                                                                                                                                                                                                                                                                                                                                                                                                                                                                                                                                                                                                                                                                                                                                                                                                                                                                                                                                                                     |    |                                |