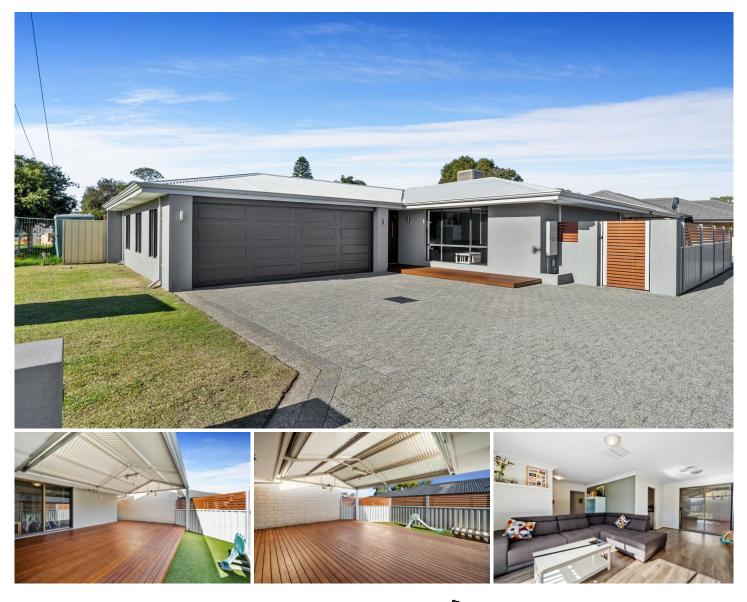

## **112 Gabriel Street Cloverdale WA**

Low maintenance Parkside/forum side home awaits, with multiple living areas, spacious bedrooms, a modern kitchen, and bathroom; bring the bags and start living the life in this stunning central location!

This original 1980's build has undergone a full renovation completed in 2017, leaving this home immaculately finished. You are within walking distance of the Belmont Forum and entertainment precinct, Forster Park, and Faulkner Park, not to mention easy access to the freeways, airport, Optus Stadium, Crown Casino, and Swan River.

Features included but are not limited to:

? Front formal lounge area with room for the kids to set up an activity area or perfect home office. The space is filled