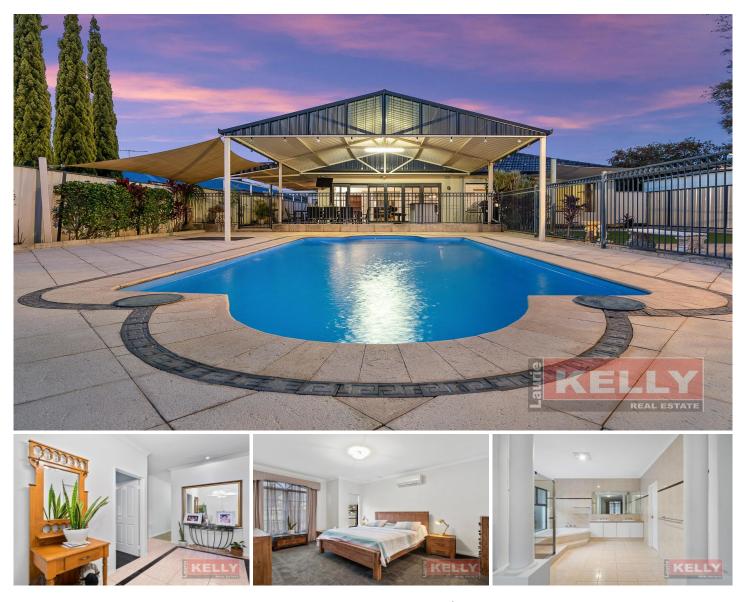

## 14 Williamson Avenue Belmont WA

Absolute street appeal with this modern family home on full size block in elevated Belmont Heights proximity surrounded by impressive homes in quiet cul-de-sac. Only a short walk to the tranquil Swan River and only ten minutes to the CBD. What more could you possibly need?

Features include:

\* 2001 built Dale Alcock built home with 32 course ceilings throughout

\* Formal double door entry - fully tiled

\* Theatre room with French doors and mock fireplace (with gas bayonet) currently set up as a sewing room

Main bedroom with walk in robe and large ensuite (floor to ceiling tiles and corner spa). Dual access powder room