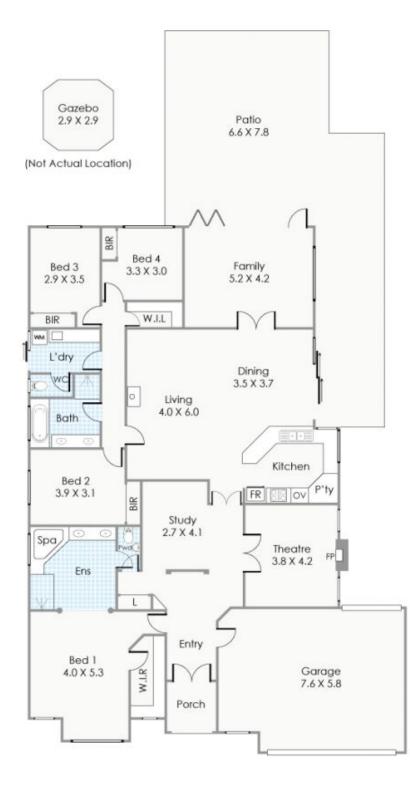

## Approximate Areas

|   | Residence:<br>Garage:<br>Patio: | 223m²<br>43m²<br>87m² |                                                                                                                                                                                                                                                                                                                                                                                                                                                                                                                                   |   |                               |
|---|---------------------------------|-----------------------|-----------------------------------------------------------------------------------------------------------------------------------------------------------------------------------------------------------------------------------------------------------------------------------------------------------------------------------------------------------------------------------------------------------------------------------------------------------------------------------------------------------------------------------|---|-------------------------------|
| - | <ul> <li>Porch:</li> </ul>      | 4m <sup>2</sup>       | This Rooman is for illustration purposes only to show the layout of the property. Whilst every effort has                                                                                                                                                                                                                                                                                                                                                                                                                         |   |                               |
|   | Gazebo:                         | 8m²                   | This theorption is the illustration purposes only to show the layout of the property. While every effort has<br>been made to ensure the accuracy of this like plan, an imeausements, and any other information<br>shown are an approximate interpretation only. Measurements and total areas do not include or<br>account for wall trickness or roof area under eaves. Citib Creatine will not be held lable or responsible<br>for any error, omision, mirrepresentation on use of any information shown on the final floor plan. | 2 | 14 Williamson Avenue, Belmont |
|   | Total Area:                     | 365m²                 | for any error, onsation, manapeterination or use or any information shown on the tinal ridor plan.<br>Not to be used for any other purpose.<br>wave adjusted the came au                                                                                                                                                                                                                                                                                                                                                          |   |                               |