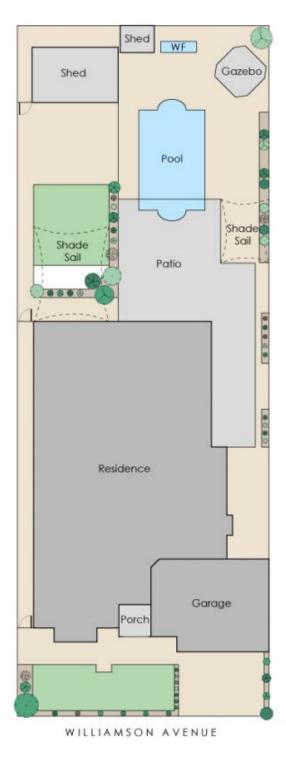

## Approximate Areas

|   | Residence:<br>Garage:<br>Patio: | 223m²<br>43m²<br>87m² |                                                                                                                                                                                                                                                                                                                                                                                                                                                                                                                                   |   |                               |
|---|---------------------------------|-----------------------|-----------------------------------------------------------------------------------------------------------------------------------------------------------------------------------------------------------------------------------------------------------------------------------------------------------------------------------------------------------------------------------------------------------------------------------------------------------------------------------------------------------------------------------|---|-------------------------------|
| - | <ul> <li>Porch:</li> </ul>      | 4m <sup>2</sup>       | This Rooman is for illustration purposes only to show the layout of the property. Whilst every effort has                                                                                                                                                                                                                                                                                                                                                                                                                         |   |                               |
|   | Gazebo:                         | 8m²                   | This theorption is the illustration purposes only to show the layout of the property. While every effort has<br>been made to ensure the accuracy of this like plan, an imeausements, and any other information<br>shown are an approximate interpretation only. Measurements and total areas do not include or<br>account for wall trickness or roof area under eaves. Citib Creatine will not be held lable or responsible<br>for any error, omision, mirrepresentation on use of any information shown on the final floor plan. | 2 | 14 Williamson Avenue, Belmont |
|   | Total Area:                     | 365m²                 | for any error, onsation, manapeterination or use or any information shown on the tinal ridor plan.<br>Not to be used for any other purpose.<br>wave adjusted the came au                                                                                                                                                                                                                                                                                                                                                          |   |                               |