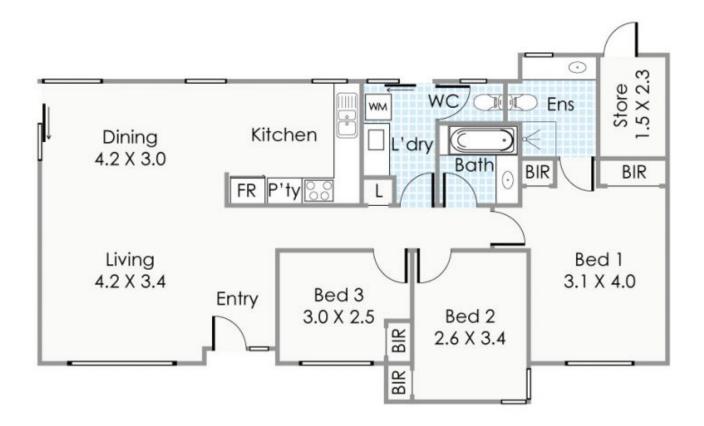

## For full version visit the website

3 🛤 2 🚔 2 🚘

| Type          | : Unit       |
|---------------|--------------|
| Building Size | : 106 sqm    |
| Land Size     | : 170 sqm    |
| View          | : https://wv |