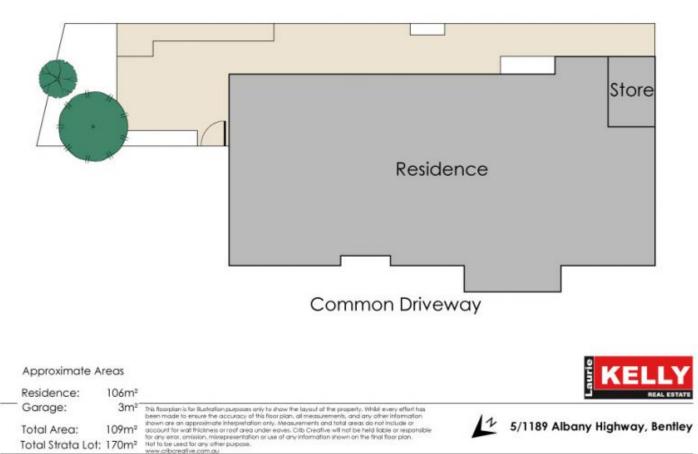

## For full version visit the website

3 🛤 2 🚔 2 🚘

| Type          | : Unit       |
|---------------|--------------|
| Building Size | : 106 sqm    |
| Land Size     | : 170 sqm    |
| View          | : https://wv |

170 sqm https://www.lauriekelly.com.au/sale/wa/s outhern-suburbs/bentley/residential/unit/ 7936497

Kim Findlay 08 9277 4200

https://www.lauriekelly.com.au