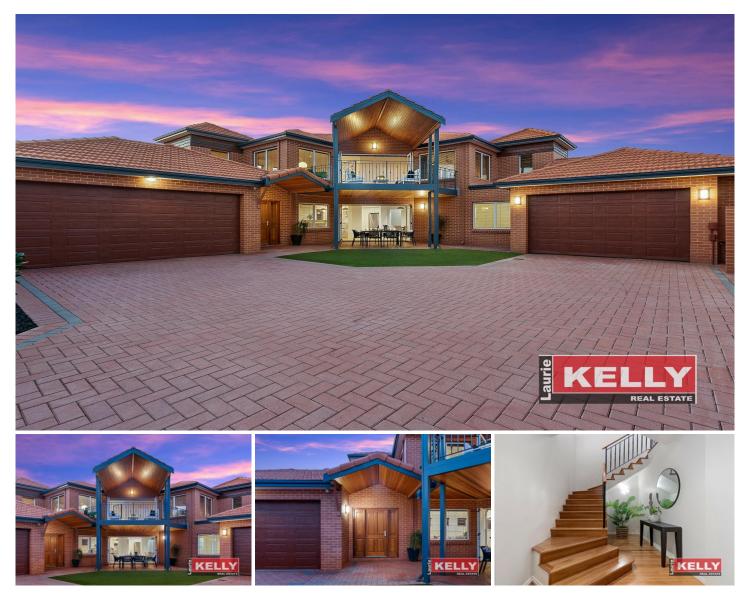

32a Streatley Road Lathlain WA

A Showcase of Luxury and Style

This intuitively designed 'one off' executive family residence is perched in leafy Lathlain's desirable, West End! Straddling a 562sqm rear green title block it is accessed via security gates.

Features include:

\* Large kitchen/dining/living room with sky high ceilings and beautiful hardwood black butt flooring (just polished) this space opens via glass bi-fold doors onto an expansive ground floor alfresco entertaining area.

The kitchen is strategically positioned to take in the entire living space and has gorgeous ceaserstone benchtops, an expansive amount of preparation space, breakfast bar and loads of cupboards with pull-out pantry and top of the range