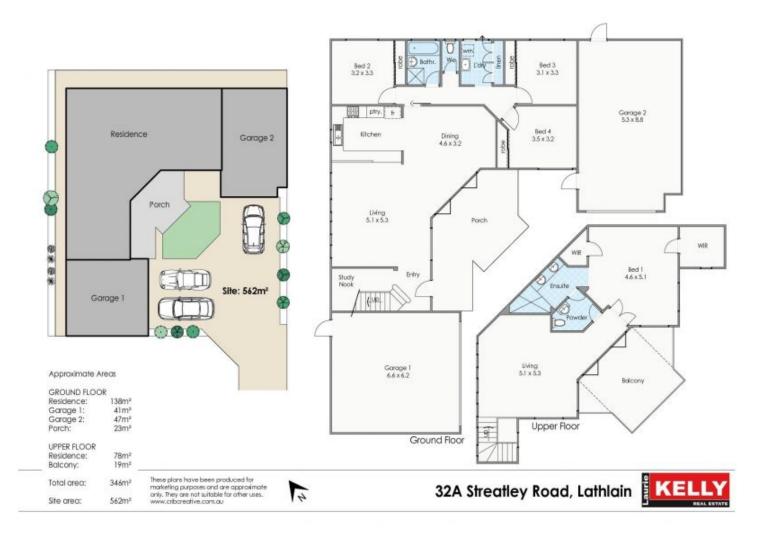

## 4 🛤 2 📛 3 🖨

Building Size : 346 sqm Land Size

View

: 562 sqm

: https://www.lauriekelly.com.au/sale/wa/s outhern-suburbs/lathlain/residential/hous e/7936495

**Kim Findlay** 08 9277 4200