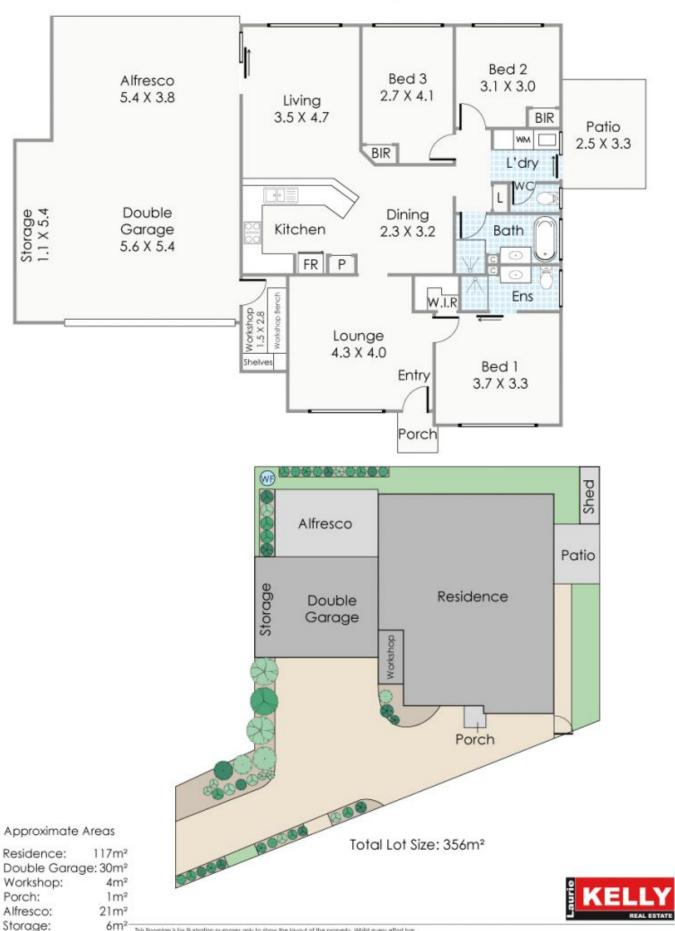

## **KEY FEATURES INCLUDE**

\* Modern 2003 built federation style home.

For full version visit the website

3 📭 2 🔓 6 😭

Type : House Building Size : 187 sqm Land Size : 356 sqm

View : https://www.lauriekelly.com.au/sale/wa/e astern-suburbs/redcliffe/residential/hous

e/7936492

Devon Kelly 08 9277 4200

Daniel Kelly 08 9277 4200

6m<sup>2</sup>
This floorplan is for illustration purposes only to show the layout of the property. Whilst every effort has been made to ensure the accuracy of this floor plan, all measurements, and any other information shown are an approximate interpretation only, Measurements and total areas do not include or account for well this choice or road area under eavier. Oth Decelview will not be held total or responsible for any error, omission, reinrepresentation or use of any information shown on the final floor plan. Not to be used for any other purpose, week, cribcreative, comusu.