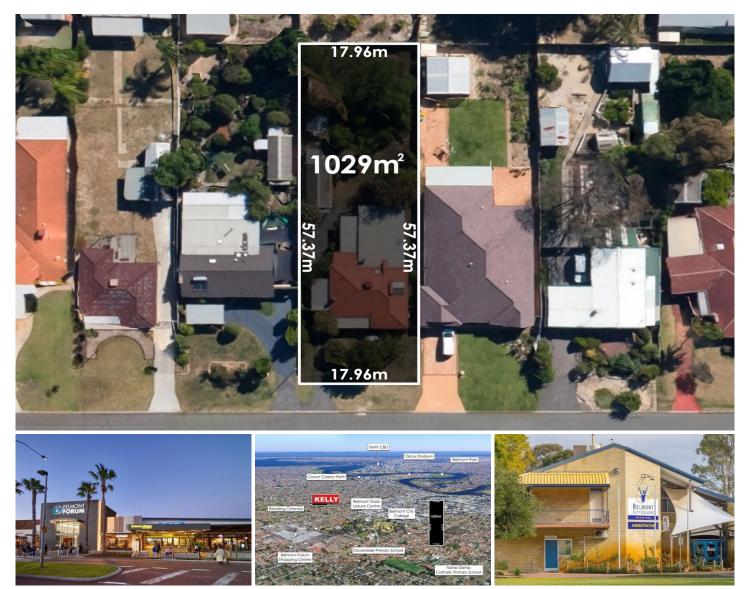

## 64 Arlunya Avenue Belmont WA

Solid one owner "Circa 1967" double brick & tile three bed home with extended family room & self-contained granny flat. Perfectly positioned with plenty of side access to retain the existing structure and build on or to subdivide the rear block. Bones of the home are rock solid but needs TLC and renovation while offering plenty of options and could easily be transformed into a four bed two bath home. The R20 zoned block is a monster totalling 1029sqm with a 17.8mt street frontage and is ready right now for a DUPLEX development. After 55 years living in the property my elderly owners are ready to sell so to avoid disappointment register your interest today.

## **KEY FEATURES INCLUDE**

? Massive 1029sqm DUPLEX block zoned R20.? 17.8mt street frontage with 57.37mt depth.

## 4 🛤 2 🚔 2 🚘

Land Size : 1029 sqm

: https://www.lauriekelly.com.au/sale/wa/east ern-suburbs/belmont/residential/house/7929 225

View

Devon Kelly 08 9277 4200

Daniel Kelly 08 9277 4200