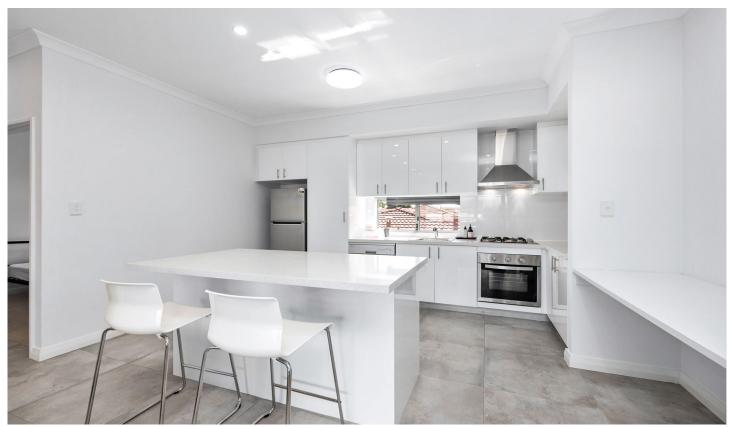

## **OPEN BY APPOINTMENT**

Situated on the Rivervale border and close by to Belmont Forum is this 2017 built first floor apartment in luxury security complex. Impress your friends and family with the modern décor, neutral paint, upmarket floor/wall tiling plus gleaming gloss white cupboards and feature stone kitchen tops. The extra sky-high ceilings and the timber skirting boards throughout give you a superior finish seldom found in the area. Park the chariot in your own undercover car bay behind sliding security gates and scale the steps to your private sanctuary with personal storeroom on the landing. Well loved by the current owner so you will be very impressed by this well priced property but be quick as buyer interest will be high.