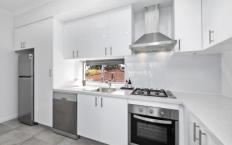

## **OPEN BY APPOINTMENT**

Situated on the Rivervale border and close by to Belmont Forum is this 2017 built first floor apartment in luxury security complex. Impress your friends and family with the modern décor, neutral paint, upmarket floor/wall tiling plus gleaming gloss white cupboards and feature stone kitchen tops. The extra sky-high ceilings and the timber skirting boards throughout give you a superior finish seldom found in the area. Park the chariot in your own undercover car bay behind sliding security gates and scale the steps to your private sanctuary with personal storeroom on the landing. Well loved by the current owner so you will be very impressed by this well priced property but be quick as buyer interest will be high.