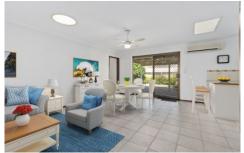

## 23a Paltridge Avenue Carlisle WA

Location, location, location is what you will get with this generous three bed duplex/home boasting 108sqm of actual living space. Nestled in one of Carlisle's most sought-after tree lined streets set right on the border of high growth Lathlain you can't go wrong with this pearler. The established block totals 383sqm with space for three vehicles including lock garage and spacious paved rear oasis offering huge alfresco patio. With easy access to the Victoria Park café strip, Burswood Casino, Optus Stadium, and the Perth CBD you will be spoilt for lifestyle choices. If you like what you see be quick as this location is too hot to handle and will not last long.