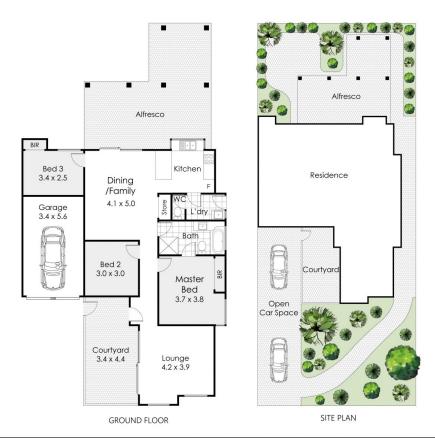

## 23a Paltridge Avenue Carlisle WA

Location, location, location is what you will get with this generous three bed duplex/home boasting 108sqm of actual living space. Nestled in one of Carlisle's most sought-after tree lined streets set right on the border of high growth Lathlain you can't go wrong with this pearler. The established block totals 383sqm with space for three vehicles including lock garage and spacious paved rear oasis offering huge alfresco patio. With easy access to the Victoria Park café strip, Burswood Casino, Optus Stadium, and the Perth CBD you will be spoilt for lifestyle choices. If you like what you see be quick as this location is too hot to handle and will not last long.

## 3 🕮 1 🖺 3 🖨

Type : Semi Detached
Building Size : 108 sqm

Land Size : 383 sqm View : https://ww

: https://www.lauriekelly.com.au/sale/wa/s outhern-suburbs/carlisle/residential/semi

-detached/7929221

Devon Kelly 08 9277 4200

Daniel Kelly 08 9277 4200

This floor plan is not to scale.

REAL ESTATE

Dimensions are approximate and therefore should only be used for illustrative purposes.

383 m²

3 Bed

1 Bath

3 Car