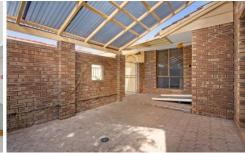

## 23a Paltridge Avenue Carlisle WA

Location, location, location is what you will get with this generous three bed duplex/home boasting 108sqm of actual living space. Nestled in one of Carlisle's most sought-after tree lined streets set right on the border of high growth Lathlain you can't go wrong with this pearler. The established block totals 383sqm with space for three vehicles including lock garage and spacious paved rear oasis offering huge alfresco patio. With easy access to the Victoria Park café strip, Burswood Casino, Optus Stadium, and the Perth CBD you will be spoilt for lifestyle choices. If you like what you see be quick as this location is too hot to handle and will not last long.