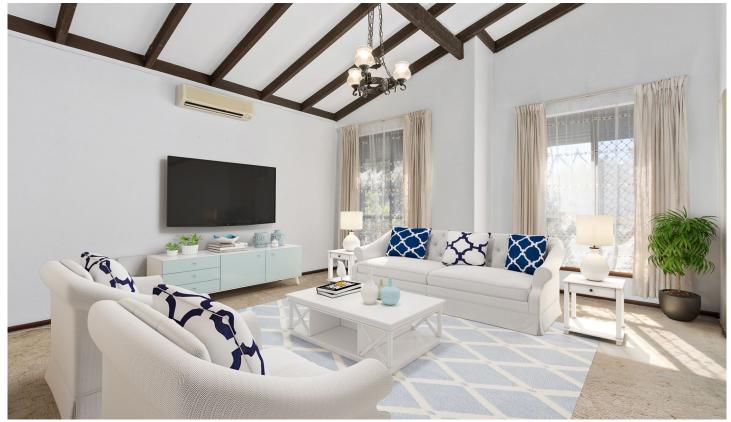

## 23a Paltridge Avenue Carlisle WA

Location, location, location is what you will get with this generous three bed duplex/home boasting 108sqm of actual living space. Nestled in one of Carlisle's most sought-after tree lined streets set right on the border of high growth Lathlain you can't go wrong with this pearler. The established block totals 383sqm with space for three vehicles including lock garage and spacious paved rear oasis offering huge alfresco patio. With easy access to the Victoria Park café strip, Burswood Casino, Optus Stadium, and the Perth CBD you will be spoilt for lifestyle choices. If you like what you see be quick as this location is too hot to handle and will not last long.