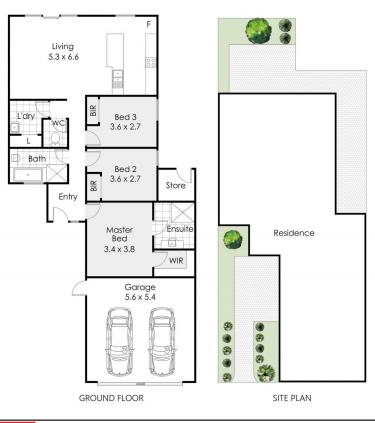

## **KEY FEATURES INCLUDE**

- ? Modern 2003 built double brick & tile construction.
- ? Approx. 137sqm internally with spacious courtyard.
- ? Front entry area leading into tiled entrance hallway.
- ? Three double size bed all with BIRS main with WIRS.
- ? Two bathrooms with ensuite off the main bedroom.
- ? Open plan family/dine/kitchen overlooking courtyard.

## 3 🛤 2 🚔 2 🚔

| Туре          | : Villa |
|---------------|---------|
| Building Size | : 137 s |
| Land Size     | : 184 : |
| View          | : https |

7 sqm 4 sqm

https://www.lauriekelly.com.au/sale/wa/s outhern-suburbs/cloverdale/residential/vi lla/7929219