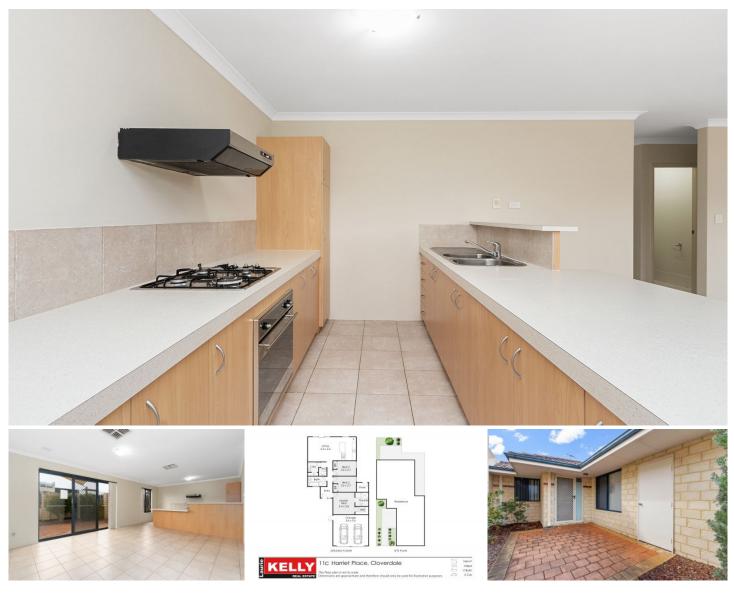

## **11c Harriet Place Cloverdale WA**

Modern style 2003 built single level home/villa in quiet group of four close to shopping and schools. Perfect for the first homebuyer, astute investor, FIFO worker or retiree wanting a low maintenance lifestyle. Freshly presented with vacant possession available this unique property is well worth your consideration.

## **KEY FEATURES INCLUDE**

- ? Modern 2003 built double brick & tile construction.
- ? Approx. 137sqm internally with spacious courtyard.
- ? Front entry area leading into tiled entrance hallway.
- ? Three double size bed all with BIRS main with WIRS.
- ? Two bathrooms with ensuite off the main bedroom.
- ? Open plan family/dine/kitchen overlooking courtyard.