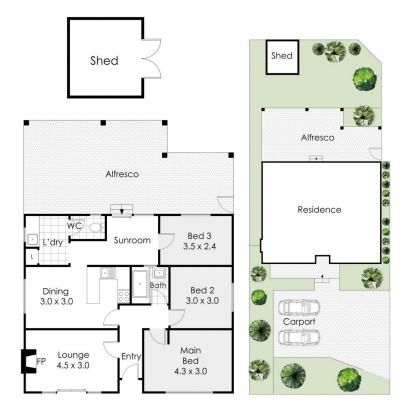

## **KEY FEATURES INCLUDE**

? Prime street frontage 411sqm block with no strata fees.? Solid rock "Circa 1961" double brick & tile construction.