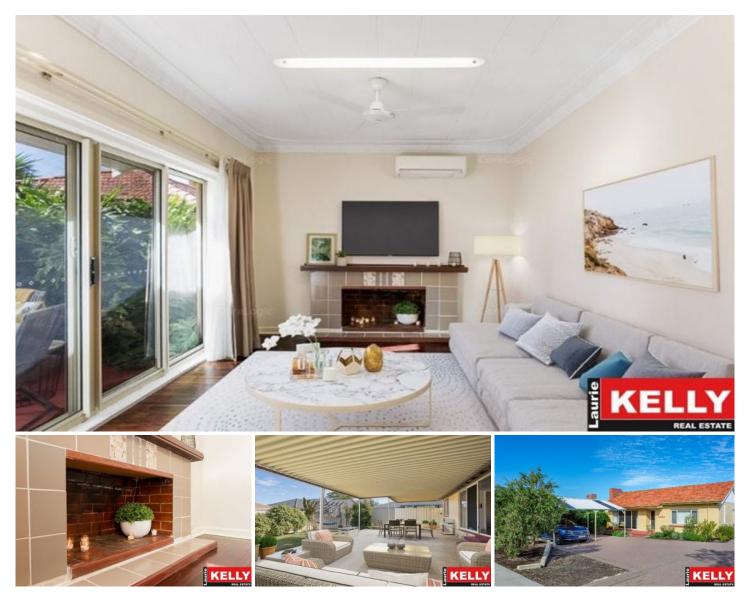

## 202 Belgravia Street Belmont WA

Roll up, roll up for this cute as a button three bed double brick & tile character home just perfect for the first home buyer or savvy investor. Centrally located directly opposite Signal Hill bushland with easy access to major amenities like shopping, schools, park lands and airport. Built in the swinging sixties this property boasts plenty of character features from a by gone era with modern touches throughout. My owner is keen to do a deal so don't dilly dally contact us now to register your interest and secure the property today.

## **KEY FEATURES INCLUDE**

? Prime street frontage 411sqm block with no strata fees.? Solid rock "Circa 1961" double brick & tile construction.