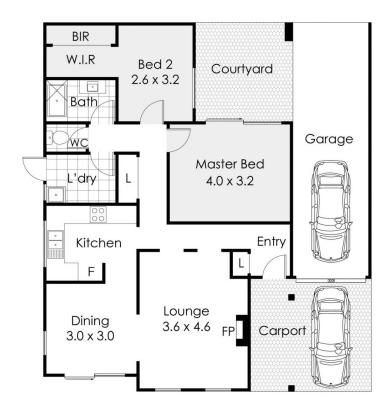

285 Daly Street, Belmont

This floor plan is not to scale.

ESTATE Dimensions are approximate and therefore should only be used for illustrative purposes.

132 m²

2 Bed 1 Bath

2 Car