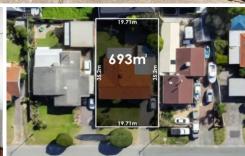

## 21 Mathews Place, Belmont

This floor plan is not to scale.

Dimensions are approximate and therefore should only be used for illustrative purposes.

693 m²

3 Bed 1 Bath

6 Car