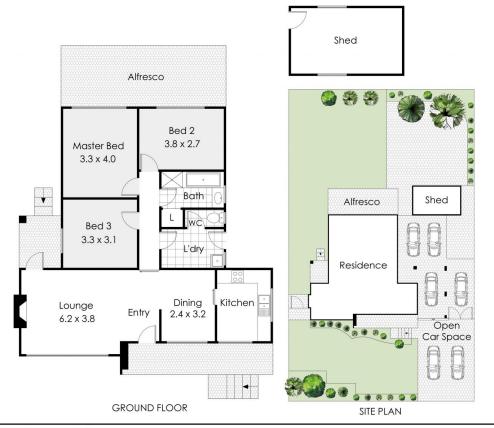

## 21 Mathews Place, Belmont

This floor plan is not to scale.

Dimensions are approximate and therefore should only be used for illustrative purposes.

693 m²

3 Bed 1 Bath

6 Car