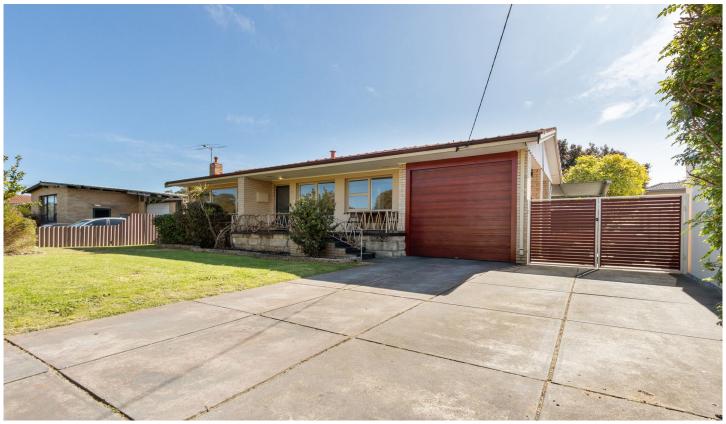

## 21 Mathews Place Belmont WA

WOW! Run, don't walk to this this value for money family size residence situated on a manicured green titled 693sqm block. Centrally located in TOP END Belmont in one of the area's most sought after streets with future high growth expected. If you require plenty of parking, then this one tick's all the boxes with potential for six vehicles. Perfect for the first home buyer, renovator/extender or the astute investors looking to cash in on the current red hot rental market.

## HOT FEATURES INCLUDE

- ? Rock solid double brick & tile 1970's construction.
- ? Lush 693sqm block with wide 19.71sqm frontage.
- ? Big front porch perfect to watch the world go by.

For full version visit the website