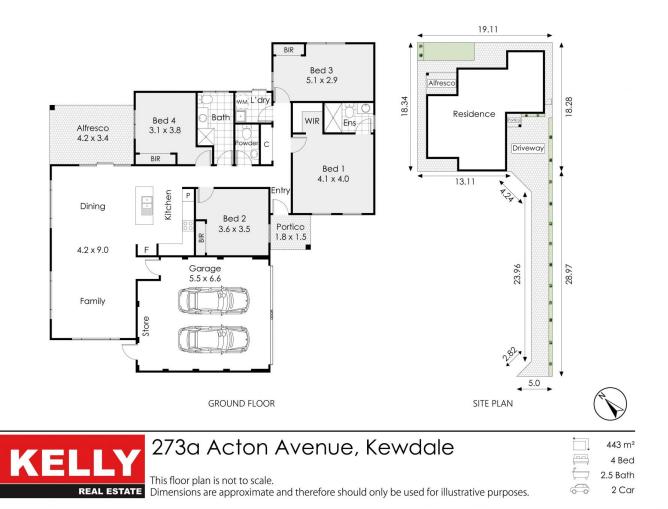

## 4 🛤 2 📛 2 🚘

Building Size : 211 sqm Land Size View

: 350 sqm

se/7929214

: https://www.lauriekelly.com.au/sale/wa/s

**Devon Kelly** 08 9277 4200

outhern-suburbs/kewdale/residential/hou

**Daniel Kelly** 08 9277 4200