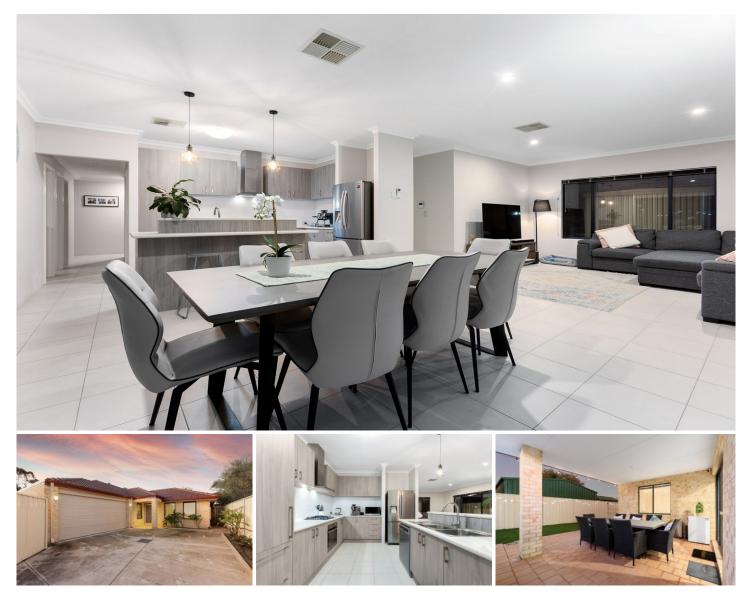

## 273a Acton Avenue Kewdale WA

Absolutely beautiful 2016 built residence situated in very private location only one block from the five-star Belmont Forum. Why build when you can just move straight into this immaculate family size home with all the bells and whistles and be the envy of family and friends. Catering for even the fussiest of buyers and suiting all family types, investors, FIFO workers and even retirees but you need to very quick. Properties like this one are a rarity so you can inspect with absolute confidence knowing you will receive tremendous value for money plus a red-hot location.

## **KEY FEATURES INCLUDE**

? Stunning 2016 Gemmill built residence totalling 211sqm under main.

? Low maintenance 350sqm block plus auto gated concrete driveway.

## 4 🛤 2 📛 2 🚘

Building Size : 211 sqm Land Size View

: 350 sqm

se/7929214

: https://www.lauriekelly.com.au/sale/wa/s

**Devon Kelly** 08 9277 4200

outhern-suburbs/kewdale/residential/hou

**Daniel Kelly** 08 9277 4200