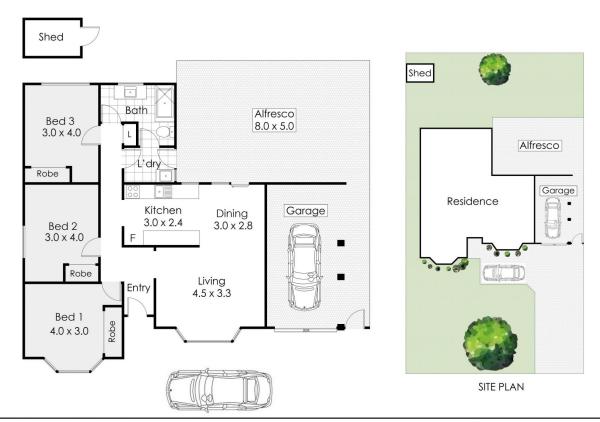

## 262c Acton Avenue, Kewdale

This floor plan is not to scale. Dimensions are approximate and therefore should only be used for illustrative purposes.

560 m<sup>2</sup>

3 Bed

1 Bath

2 Car