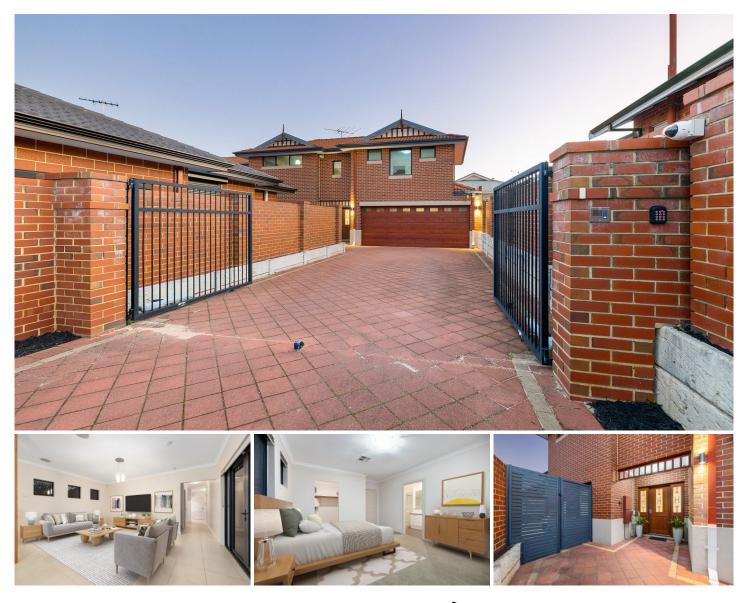

## HOME OPEN CANCELLED- UNDER OFFER

Simply gorgeous red brick two storey residence situated opposite Millen Primary School in pristine condition and ready for its new owner. Privately set on a double auto gated driveway the home gives out an imposing presence as you approach the covered entry area with timeless timber features. Boasting internally two generous living levels the home has been custom designed to cater for an array of buyer types and uses. Outside offerings feature a private alfresco courtyard as well ample parking for numerous vehicles/trailers which is rarely found. You will be spoilt for lifestyle choices being only minutes from the famous Vic Park Café Strip making this adorable property a must see to avoid disappointment!

## "BUY ME" FEATURES INCLUDE

4 🛤 2 📛 4 🚘

Building Size : 250 sqm Land Size View

: 384 sqm

: https://www.lauriekelly.com.au/sale/wa/s outhern-suburbs/east-victoria-park/resid ential/house/7929208

**Devon Kelly** 08 9277 4200