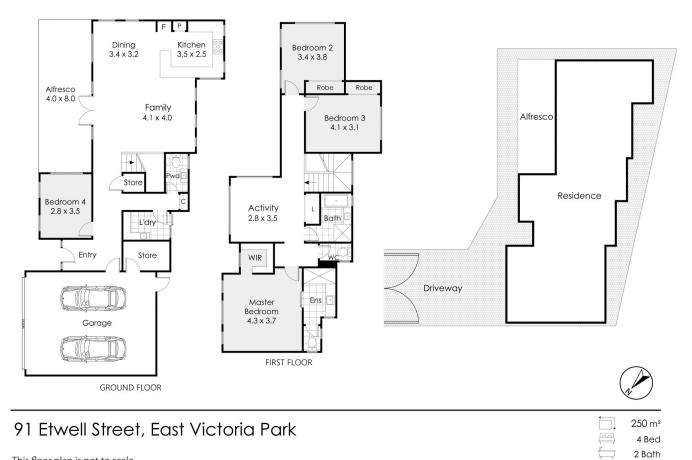

## "BUY ME" FEATURES INCLUDE

4 🛤 2 📛 4 🚘

Building Size : 250 sqm Land Size View

: 384 sqm

: https://www.lauriekelly.com.au/sale/wa/s outhern-suburbs/east-victoria-park/resid ential/house/7929208

**Devon Kelly** 08 9277 4200

**Daniel Kelly** 08 9277 4200

2 Car

This floor plan is not to scale. Dimensions are approximate and therefore should only be used for illustrative purposes.