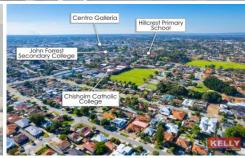

## 2/66 The Strand Bayswater WA

Classic red brick federation style home/villa in boutique group of three superbly located in arguably one of the Bayswater's finest precincts. My motivated owner is currently adding the final touches to this soon to be SOLD one owner residence. Boasting two separate living areas with generous outdoor area this entry level property is perfect for a wide range of buyer types. Centrally located close to schools, parks, shopping, cafes, and public transport this is the one you have been waiting for so contact us today.