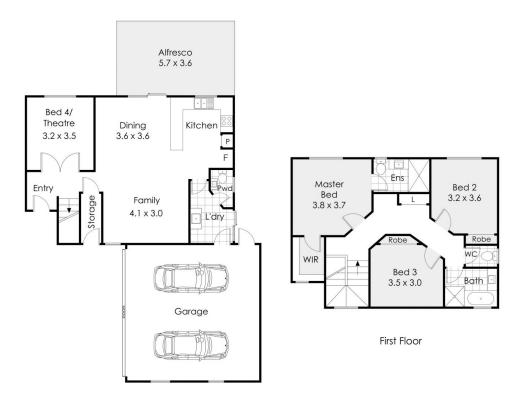

Ground Floor

This floor plan is not to scale. **REAL ESTATE** Dimensions are approximate and therefore should only be used for illustrative purposes. 198 m²

4 Bed 2 Bath

2 Car