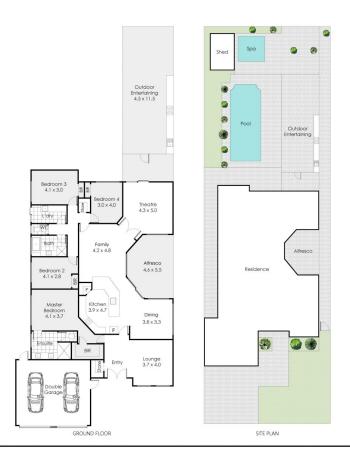

## 34 Fitzroy Road, Rivervale

This floor plan is not to scale. Dimensions are approximate and therefore should only be used for illustrative purposes.

297m² 719m² Home: Block:

4 Bed

2 Bath

2 Car