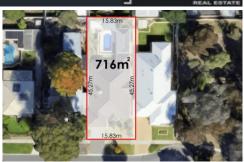

## 34 Fitzroy Road Rivervale WA

"Strictly By Appointment Only"

Run don't walk for this breathtaking family size resort style residence, situated in one of the area's most sought after cul-de-sac locations. Proudly set on full size 716sqm green title block zoned R20/40 with future potential to develop into a duplex or triplex when the time is right. This sprawling residence boasts a neutral décor with numerous living zones highlighted by a fantastic outdoor entertaining area rarely found. The TOP END location means you are just five minutes away from Burswood Casino, Optus Stadium and the Vic Park Café strip where lifestyle choices abound. If you have ever wanted to be the "King of the Castle" here's your big chance, so to avoid disappointment contact me now to book your private appointment.

## 34 Fitzroy Road, Rivervale

This floor plan is not to scale. Dimensions are approximate and therefore should only be used for illustrative purposes.

297m² 719m² Home: Block:

4 Bed

2 Bath

2 Car