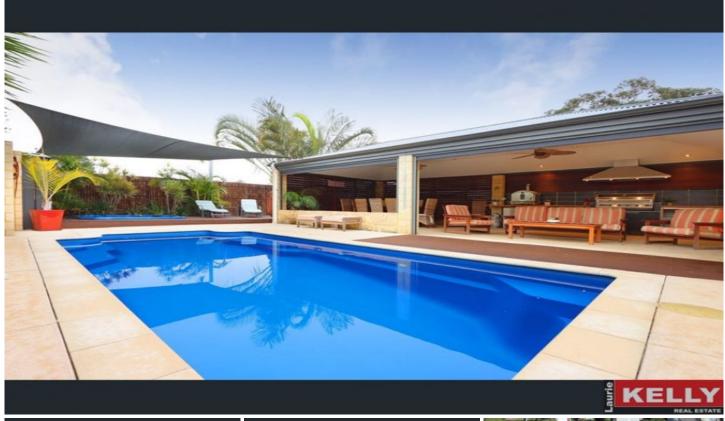

## 34 Fitzroy Road Rivervale WA

"Strictly By Appointment Only"

Run don't walk for this breathtaking family size resort style residence, situated in one of the area's most sought after cul-de-sac locations. Proudly set on full size 716sqm green title block zoned R20/40 with future potential to develop into a duplex or triplex when the time is right. This sprawling residence boasts a neutral décor with numerous living zones highlighted by a fantastic outdoor entertaining area rarely found. The TOP END location means you are just five minutes away from Burswood Casino, Optus Stadium and the Vic Park Café strip where lifestyle choices abound. If you have ever wanted to be the "King of the Castle" here's your big chance, so to avoid disappointment contact me now to book your private appointment.