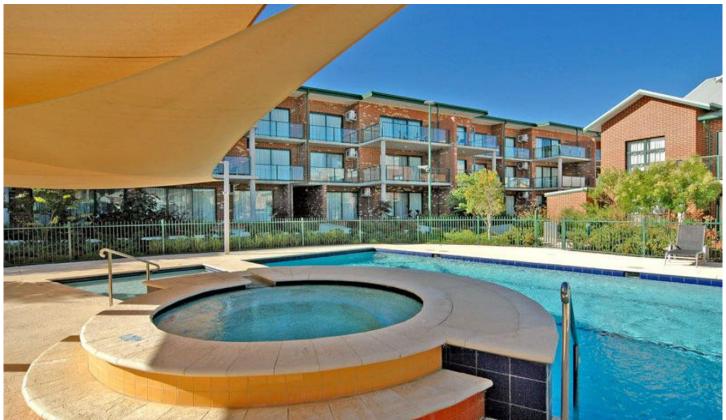

## 79/308 Great Eastern Highway ASCOT WA

Well located near the CBD and domestic/international airports is this outstanding modern lifestyle village boasting 25mt pool & bbq area. With your choice of 2bed/2bath two storey homes & 3bed/2bath triple storey homes all with double parking. Exciting funky features include open plan living area, island kitchen bench, dishwasher, reverse cycle split air con plus private courtyards. For your private inspection contact DEVON KELLY 0417 936 277 "Mr Belmont"