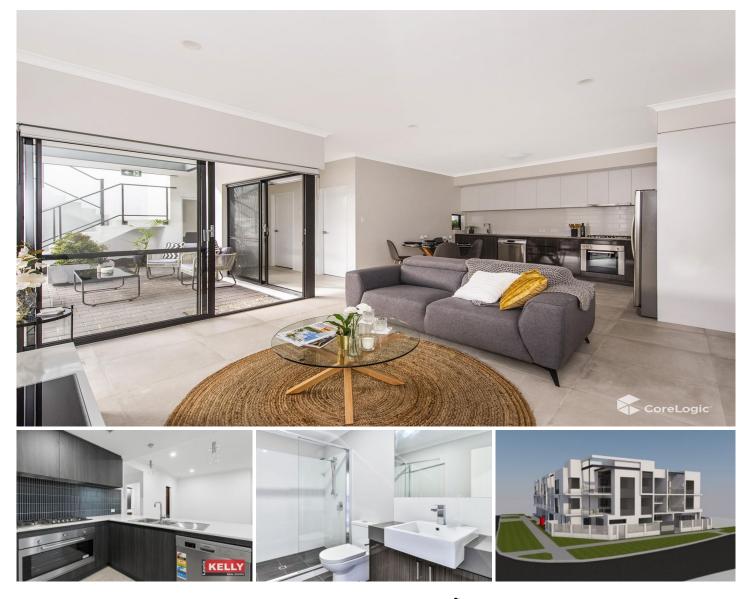

8/277 Acton Avenue Kewdale WA

ATTENTION - INVESTORS, EMPTY NESTERS, FIFO WORKERS & 1ST HOMEBUYERS

NEW 20 APARTMENT DEVELOPMENT METRES TO BELMONT FORUM

(COMPLETION DUE JULY 2024, SECURE YOURS TODAY WITH ONLY \$2,000 REFUNDABLE DEPOSIT)

Primely positioned in the heart of Belmont City, a block from Belmont Forum Shopping Centre, Reading Cinema, cafe strip, Faulkner Park, public transport & all other amenities within the Town Centre. This architecturally designed apartment complex makes an impression with modern exterior and commanding tri-level structure towering behind privacy gates. Each apartment is custom designed to maximise aspect and balance privacy and security with spaciousness with open-plan layout overlooking the outdoors and highlighting the elevated