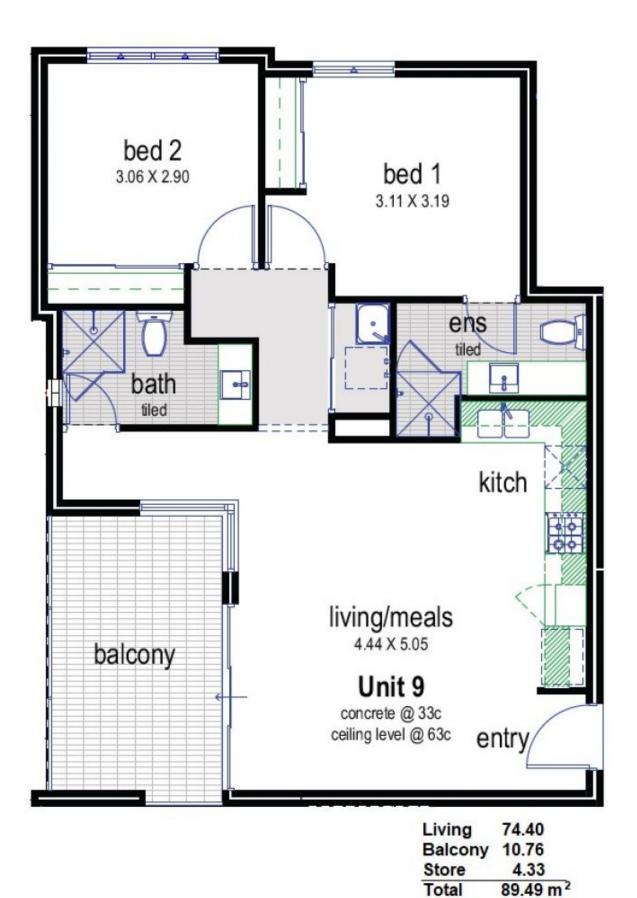

Price

: MR BELMONT - UNDER OFFER!

Building Size : 85 sqm View : https://w

 https://www.lauriekelly.com.au/sale/wa/s outhern-suburbs/kewdale/residential/apa rtment/7891133

Devon Kelly 08 9277 4200