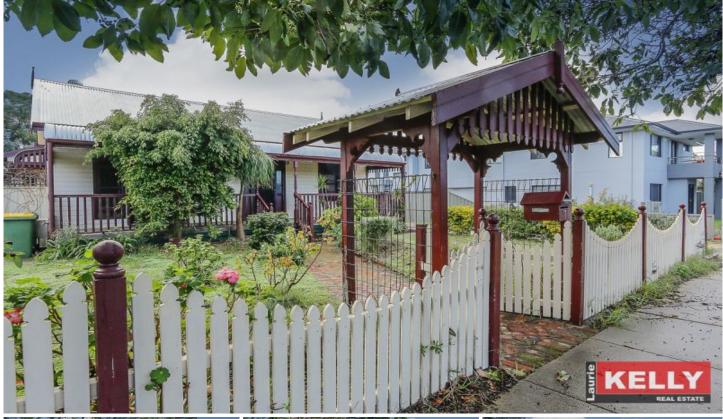

## 7 Somers Street Belmont WA

This large character home with timber flooring throughout is perfect for a large family. Property is walking distance to IGA and public transport.

Property Features Include:

- 4 large bedrooms with build in robes and ceiling fans
- 2 bathrooms (second bathroom extra large with a bath)
- Character style large kitchen with loads of cupboard and bench space.
- Gas cooking stainless steel appliances including a dishwasher
- Timber flooring throughout
- Lounge / games room with 2 ceiling fans, split system air con and a fire place
- Study with built in desk located off main bedroom