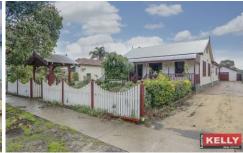

## 7 Somers Street Belmont WA

This large character home with timber flooring throughout is perfect for a large family. Property is walking distance to IGA and public transport.

Property Features Include:

- 4 large bedrooms with build in robes and ceiling fans
- 2 bathrooms (second bathroom extra large with a bath)
- Character style large kitchen with loads of cupboard and bench space.
- Gas cooking stainless steel appliances including a dishwasher
- Timber flooring throughout
- Lounge / games room with 2 ceiling fans, split system air con and a fire place
- Study with built in desk located off main bedroom