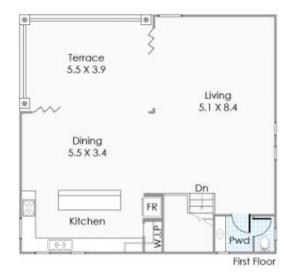

( Not Actual Location )

FIRST FLOOR

Residence: 88m²

Terrace: 21m<sup>2</sup>

Total Area: 392m²

21m<sup>2</sup> This floorplan is for illustration purposes only to show the layout of the property. Measurements and total areas do not include or account for wall thickness or roof area under eaves. Not to be used for any other purpose, www.cribcreative.com.au