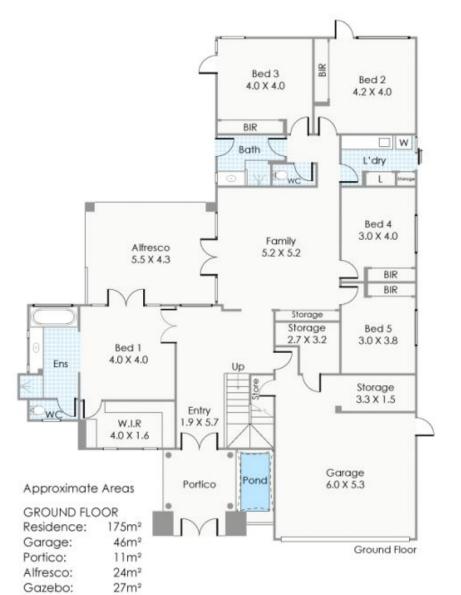

( Not Actual Location )

FIRST FLOOR

Residence: 88m²

Terrace: 21m<sup>2</sup>

Total Area: 392m²

21m<sup>2</sup> This floorplan is for illustration purposes only to show the layout of the property. Measurements and total areas do not include or account for wall thickness or roof area under eaves. Not to be used for any other purpose, www.cribcreative.com.au