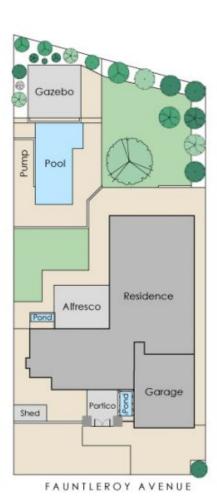

( Not Actual Location )

FIRST FLOOR

Residence: 88m²

Terrace: 21m<sup>2</sup>

Total Area: 392m²

21m<sup>2</sup> This floorplan is for illustration purposes only to show the layout of the property. Measurements and total areas do not include or account for wall thickness or roof area under eaves. Not to be used for any other purpose, www.cribcreative.com.au