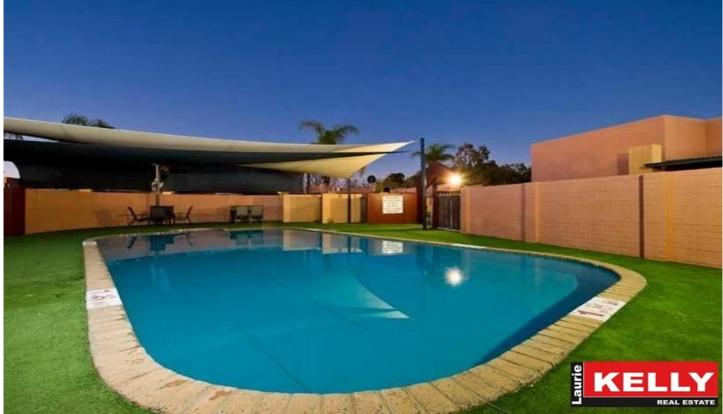

## 25/169 Great Eastern Highway Belmont WA

SECOND CHANCE - RED HOT INVESTMENT IN SECURITY COMPLEX WITH B/G POOL

Home open canceled

Investors, first homebuyers & retirees roll up, roll up for this entry level private villa in security complex located only 100mts to the shores of the Swan River. Currently leased to a long-term periodic tenant with a rent potential of \$350-\$400pw furnished you can't go wrong. This well-kept complex boasts plenty of visitor parking, dedicated security gated parking, below ground swimming pool, tennis court and equipped gym. With the Belmont Forum, Ascot Races, Crown Casino, Perth Stadium & Vic Park Café Strip only minutes away you will be spoilt for lifestyle choices. If you