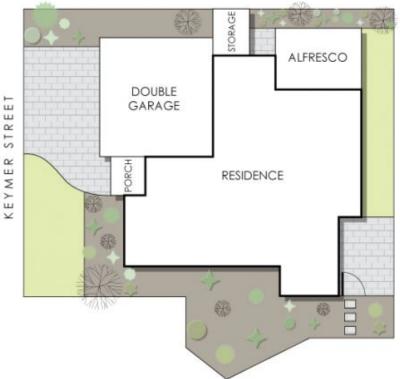

## (EOI BY 18/12 UNLESS SOLD PRIOR)

Primely positioned as a benchmark property is this street frontage property set in top end Belmont, ideal for small families, first home or low maintenance investment for the astute investor. Boasting attractive classic cream brick and charcoal roof exterior, with decorative features such as arched portico entrance and coordinated garage door inlays, framed by established lawn and hedging. Offering double auto lockup garage with convenient shoppers entry access, plus additional parking in the driveway, exterior security doors and windows plus alarm and situated minutes to the Belmont Forum and all amenities at town centre, a true lock and leave lifestyle is on offer here. Flanked by amenities in all directions, with renowned

## 3 🚑 2 🚝 4 😭

Type : House
Building Size : 162 sqm
Land Size : 299 sqm

Land Size : 299 sqm View : https://www.lauri

: https://www.lauriekelly.com.au/sale/wa/e astern-suburbs/belmont/residential/hous

e/7843614

Devon Kelly 08 9277 4200

Daniel Kelly 08 9277 4200

Total Area 162m² Total Lot Size 299m²