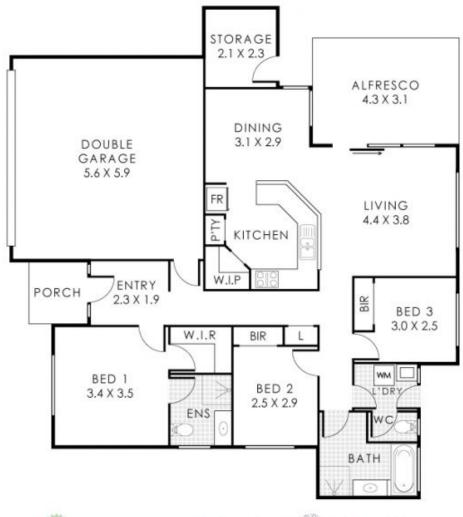

## 3 🚑 2 🚝 4 😭

Type : House
Building Size : 162 sqm
Land Size : 299 sqm

Land Size : 299 sqm View : https://www.lauri

: https://www.lauriekelly.com.au/sale/wa/e astern-suburbs/belmont/residential/hous

e/7843614

Devon Kelly 08 9277 4200

Daniel Kelly 08 9277 4200

Total Area 162m² Total Lot Size 299m²