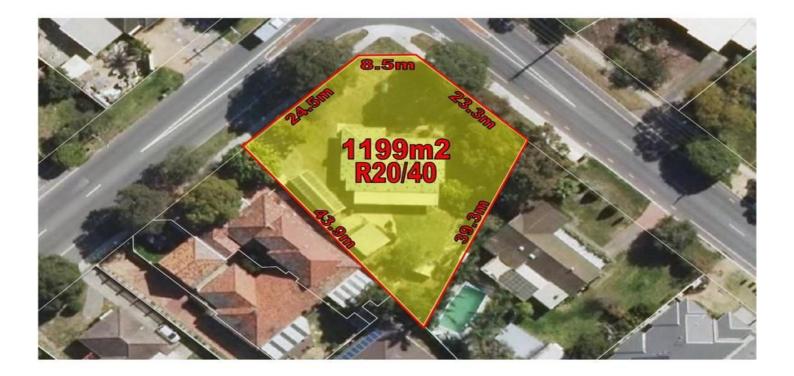

## MAIN FEATURES INCLUDE

\*WELL SHAPED 1199SQM CORNER BLOCK. \*EXTRA WIDE 30MT TWO STREET FRONTAGE \*HIGH DENSITY R20/40 RESIDENTIAL ZONING \*SUITS HOMES/VILLA/TOWNHOUSE/APARTMENTS \*RENTABLE THREE BED DOUBLE BRICK/TILE HOME \*SURROUNDED BY NEW INFRASTRUCTURE.

Call now to discuss your development/investment options

3 🎮 1 🚔 4 🚘

- Land Size : 1199 sqm
  - : https://www.lauriekelly.com.au/sale/wa/sout hern-suburbs/cloverdale/residential/house/7 836766

View

Devon Kelly 08 9277 4200