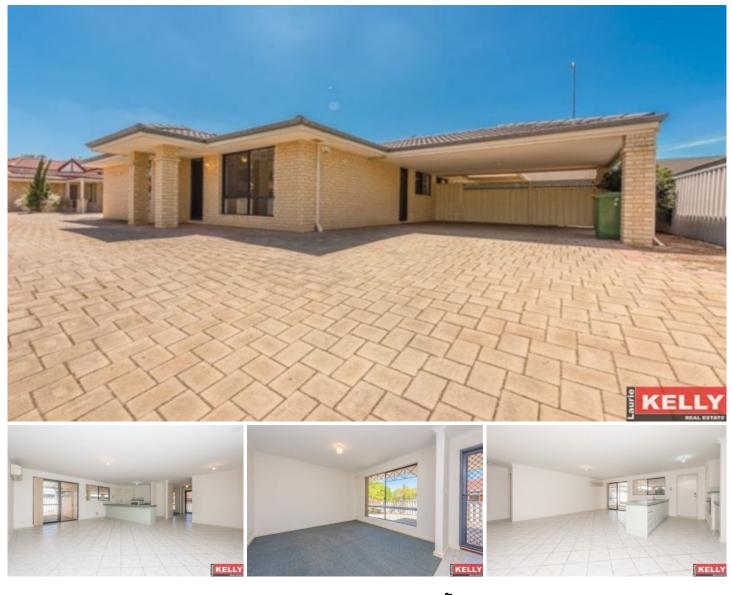

## 9A Villa Mews Kewdale WA

PRIVATE FOUR BED TWO BATH RESIDENCE (NO STRATA FEES)

Situated in sought after Cottage Park Estate in private cul-de-sac is this 1998 built family size residence. Currently leased at \$470pw until 20/6/24 it is a great opportunity for the investor or first home buyer wanting to get into the market. Boasting a tiled open plan living zoned with split aircon, separate lounge area, four spacious bedrooms with birs/wirs, double carport under the main roof and rear alfresco patio with easy care backyard. My owner's instructions are very clear - Devon get the property sold before Christmas so don't delay get your skates to avoid disappointment.