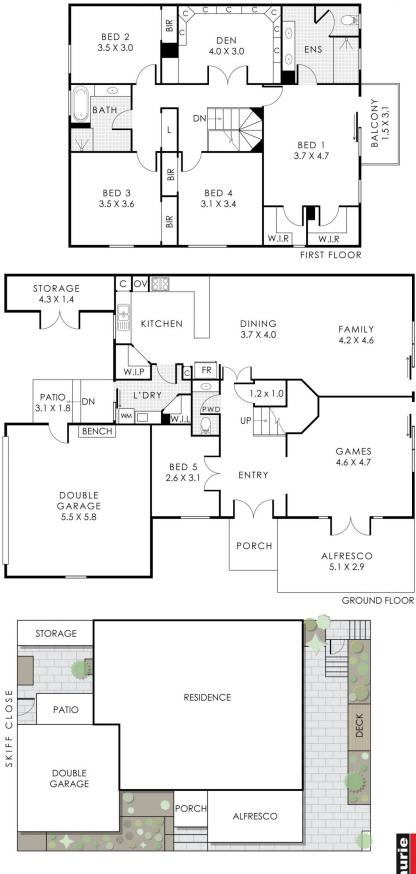

## 2 Skiff Close, Ascot

/

Residence206m²Balcony5m²Alfresco15m²Double Garage32m²Storage6m²Patio6m²Porch3m²Total Area273m²

This floorpion is for illustration purposes only to show the loyout of the property. Whilet every effort has been made to ensure the accuracy of this floor plan, all measurements, and any other information show are an approximate interpretation only. Measurements and total areas do not include or account for wall flickiness aroal crea under eaves. Chic Creative will not be held lable or responsible for any enco-mission, mixepresentation or use of any information shown on the final floor plan. Not to be used for any other purpose.