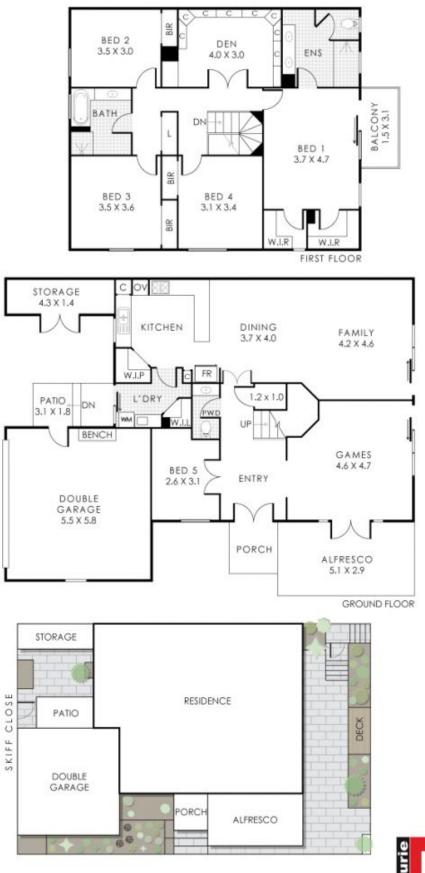

## 2 Skiff Close, Ascot

6

 Residence
 206m²
 Balcony
 5m²
 Alfresco
 15m²
 Double Garage
 32m²
 Storage
 6m²
 Patio
 6m²
 Porch
 3m²

 Total Area
 273m²

The floorpoint is for Rutholics purposes only to show the royout of the property while every effort has been made to ensure the socuracy of the Bord dan. of near-sensers, and are sher information have more on populational te Hergenbolics only. Herselwaren's and total areas to an include an occount for walt frictines or not area under every. Oth Chardhe will not be herd lable or responsible to any ward, contain, meangement than or use of any information shown on the find hor prior. Not the event for any other porpose.