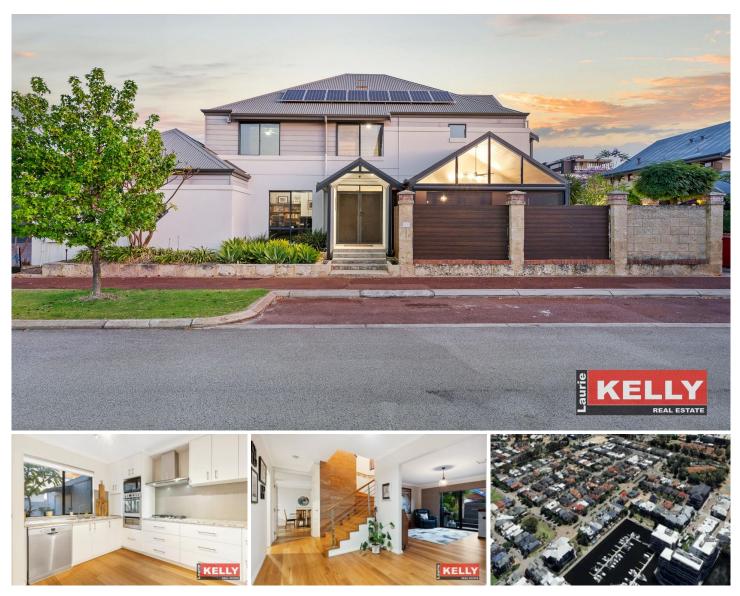

2 Skiff Close Ascot WA

AMAZING LUXURY RESIDENCE ON ELEVATED MARINA BLOCK (EOI BY 4/12 - UNLESS SOLD PRIOR)

## THE VERY BEST OF THE BEST

Introducing an exquisite double-storey family home that exemplifies modern, waterside living at its finest. Primely perched at the marina's edge within the exclusive Ascot Waters Estate this 5-bedroom 2-bathroom residence offers the ultimate family lifestyle, with meticulous attention to detail and a focus on luxury and comfort.

Boasting 272sqm of covered space and set on a rare 270sqm green title block with extensive limestone retaining you will be the envy of friends and family.