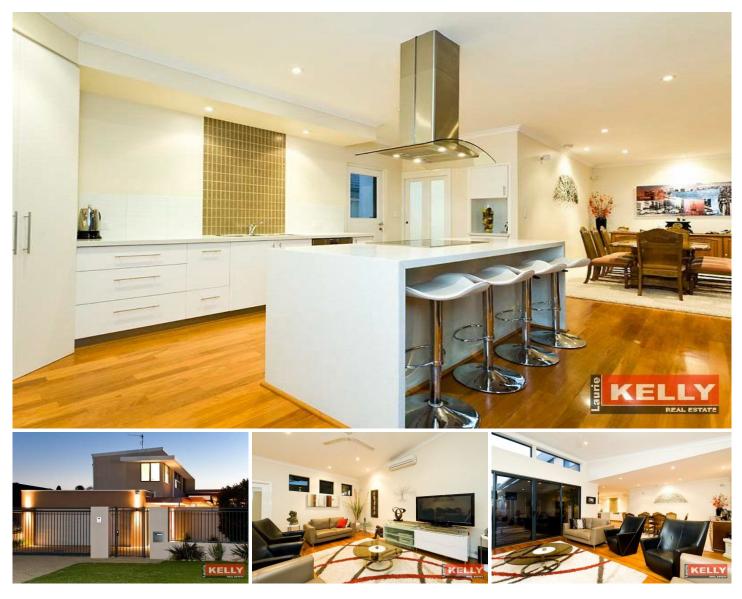

## 266 Knutsford Avenue KEWDALE WA

Nothing compares to this luxury appointed two storey home set less than 200mt to the Five Star Belmont Forum. Custom

built by the current owner utilizing the latest in sustainable designs and construction the home was nominated for the 2008 Master Builder Awards for innovative construction.