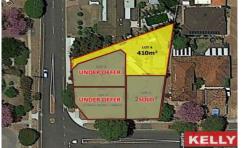

## 332 Belgravia Street Cloverdale WA

MODERN 2018 BUILT 4BED 2BATH 2GARAGE HOME ON 410SQM

Roll up your sleeves and finish off this modern 2018 built four bed two bath double garage home set on private 410sqm survey strata lot with no strata fees. Only cosmetic work is required including full internal paint, floor covering and window treatment but cheaper and quicker than building when you can secure this little beauty. Located short walking distance to Miles Park, Belmont Forum, private & public schools with public transport right at your doorstep. My owner is motivated to sell and has instructed me to sell the property fast via EOI BY 6/11 but don't delay it may sell prior to.

\_

4 🕒 2 🔓 4 🖨

Type : House Land Size : 410 sqm

View: https://www.lauriekelly.com.au/sale/wa/sout hern-suburbs/cloverdale/residential/house/7

787738

Devon Kelly 08 9277 4200

For full version visit the website