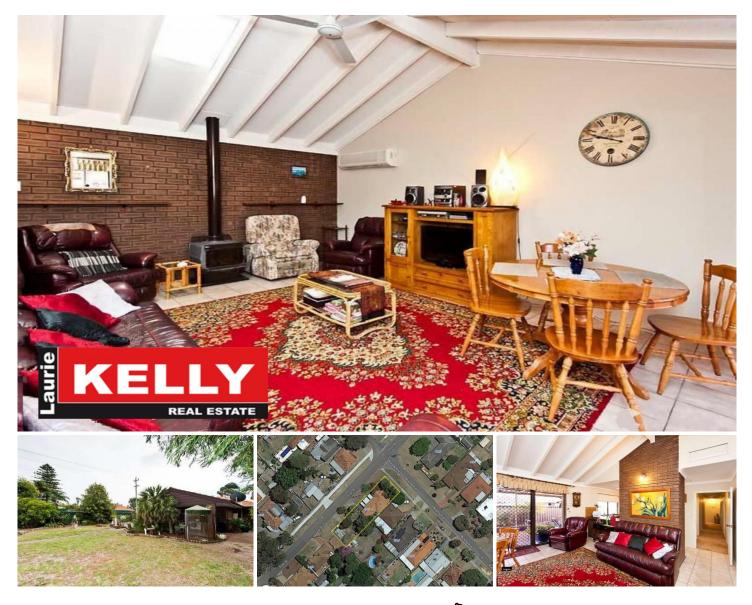

## **108 Bulong Street Redcliffe WA**

RARE 809SQM CNR BLOCK - DA6 VISION PLAN PRECINCT - 13 STOREY POTENTIAL

Wow what a perfect land bank opportunity for the astute investor/developer while returning \$20,800pa gross to a long-term tenant! With the Redcliffe Train Station now complete and running from the Perth Airport to the CBD the DA6 vision plan is poised to be the Jewel in the Crown for the City of Belmont. Boasting development potential for buildings up to 13 storeys, you won't find a better opportunity to watch your hard-earned money grow. Bonus generous size double brick & tile home with two separate living areas plus three double size bedrooms and one bathroom. Currently the existing home is set well forward leaving plenty of space to build a second home on First