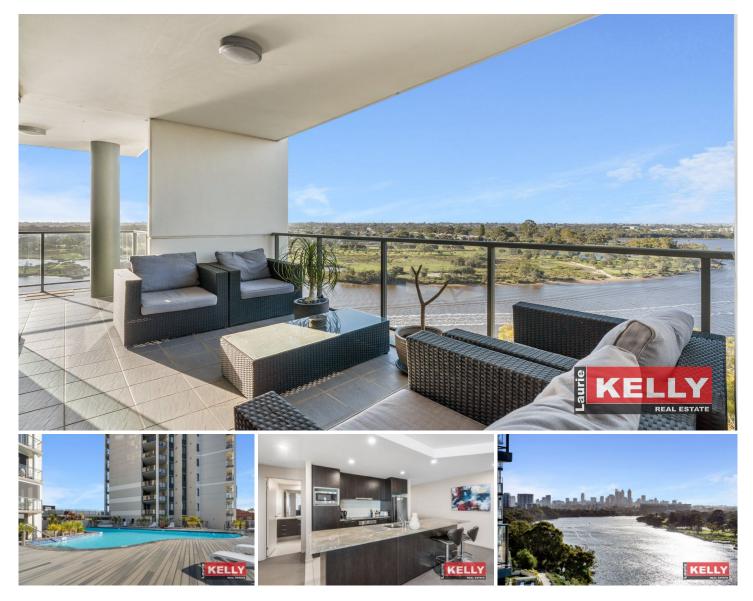

## MR BELMONT - SOLD!

Stunning million-dollar views of the Perth CBD, Optus Stadium, and the beautiful Swan River from this 5th floor apartment in the popular riverside CERESA complex. Capitalizing on it's desirable Northerly aspect with it's vast wrap-around balcony equivalent in size to standard alfresco area at 28sqm, the panoramic views offer champagne lifestyle without the huge price tag. Full height glass windows are a design featured throughout the property to further enhance it's grandeur. Sleek and secure entrance foyer into exclusive residents- only lift with double parking located underground plus dedicated storeroom all secured with electronic remote controlled entry and exit gates and surveillance ensures the lucky owner peace of mind. Further enhancing the property's serene outlook is the sense of space and natural light achieved via open-plan