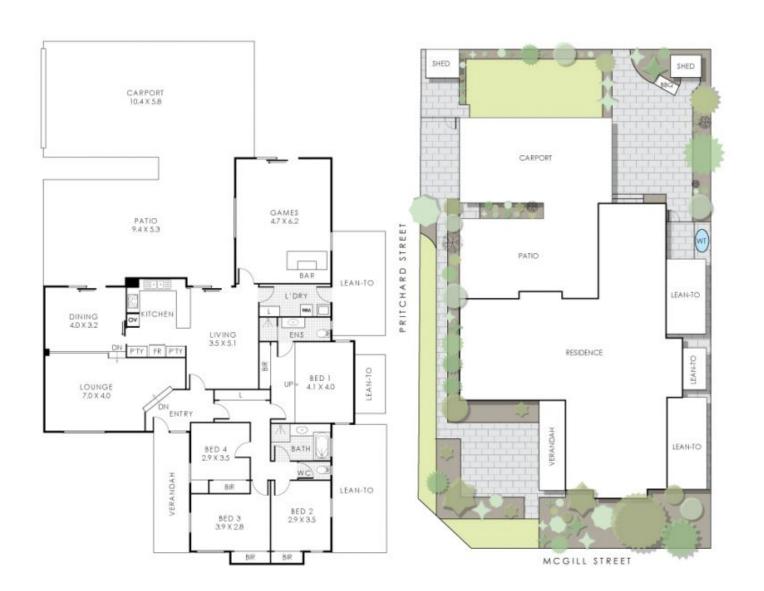

## 1 McGill Street Kewdale WA

AMAZING HILLTOP FAMILY RESIDENCE ON 807SQM CORNER DUPLEX BLOCK

It's my absolute pleasure to offer this immaculate family residence loaded with space and oozing development potential. With the picturesque Tomato Lake parklands at your doorstep you will be absolutely spoilt for healthy lifestyle choices. Beautifully maintained over the years this solid double brick and tile residence is perfect to retain with potential to build street frontage onto Pritchard Street (STCA). The massive 50sqm patio entertaining area makes for the ideal place to relax on a summers evening with cold wine or beer. With too many features to list you must take the time to inspect this outstanding property rarely found in today's market.