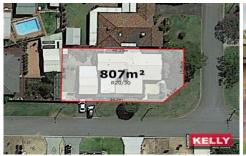

## 1 McGill Street Kewdale WA

AMAZING HILLTOP FAMILY RESIDENCE ON 807SQM CORNER DUPLEX BLOCK

It's my absolute pleasure to offer this immaculate family residence loaded with space and oozing development potential. With the picturesque Tomato Lake parklands at your doorstep you will be absolutely spoilt for healthy lifestyle choices. Beautifully maintained over the years this solid double brick and tile residence is perfect to retain with potential to build street frontage onto Pritchard Street (STCA). The massive 50sqm patio entertaining area makes for the ideal place to relax on a summers evening with cold wine or beer. With too many features to list you must take the time to inspect this outstanding property rarely found in today's market.

4 🕒 2 🔓 6 🗬

Land Size: 807 sqm

View : https://www.lauriekelly.com.au/sale/wa/sout

hern-suburbs/kewdale/residential/house/776

7870

Devon Kelly 08 9277 4200

KEY FEATURES INCLUDE