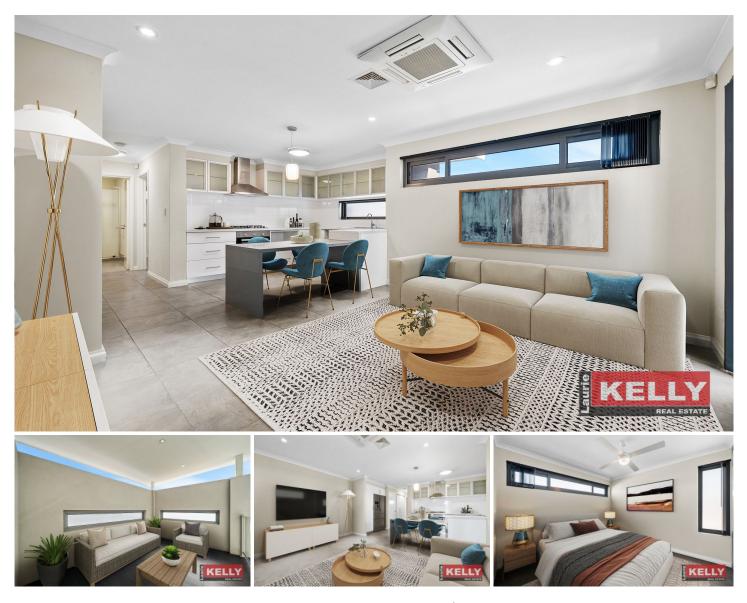

### 9/10 Pearl Road Cloverdale WA

AFFORDABLE FIRST HOME OR EASYCARE INVESTMENT

Ideally situated in sought tree line location is this spacious private first floor apartment in boutique complex of nine. Flowing design combined with upmarket fit out sets this apartment well above the rest and is perfect for an array of buyer types. Boasting dedicated undercover parking with generous lock up storeroom then up a private staircase to the entrance area. Internally the open plan living area and extra-large balcony offer two distinct spaces to relax after a long day. With shopping / public transport close by and the Perth Airport / Burwood only 10mins away you will be spoilt for lifestyle choices.