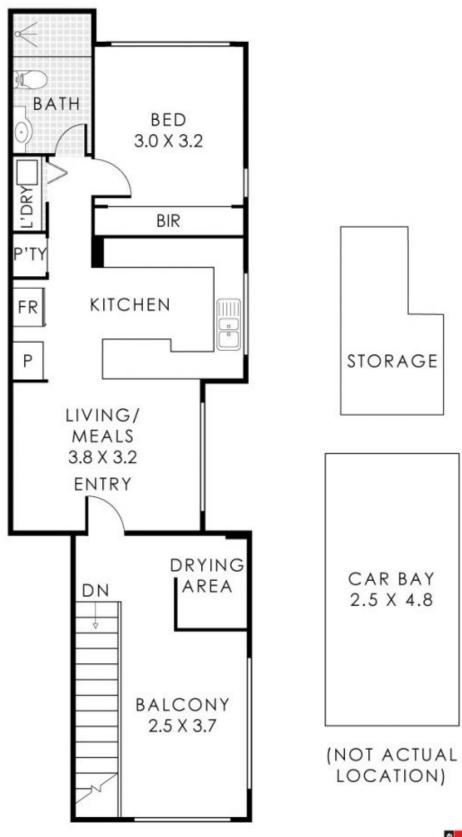

# 9/10 Pearl Road, Cloverdale

~

Residence 45m² Car Bay 15m² Balcony 15m² Storage 5m² Total Area 80m²

The footgoin is for fluents the suppose only to three the issould of the property. While every structures been made to evaluate the occursory of the flaor push, of measurement, and sing other information shown as an approximate interpretation only. Measurements and that areas do not include or account for well literate or not areas under every. Cite Contribution induces the labor areasonable for any even centralism, missipamentation as used any intermation shows on the final bloor pars. www.citeCiterative.com.al.