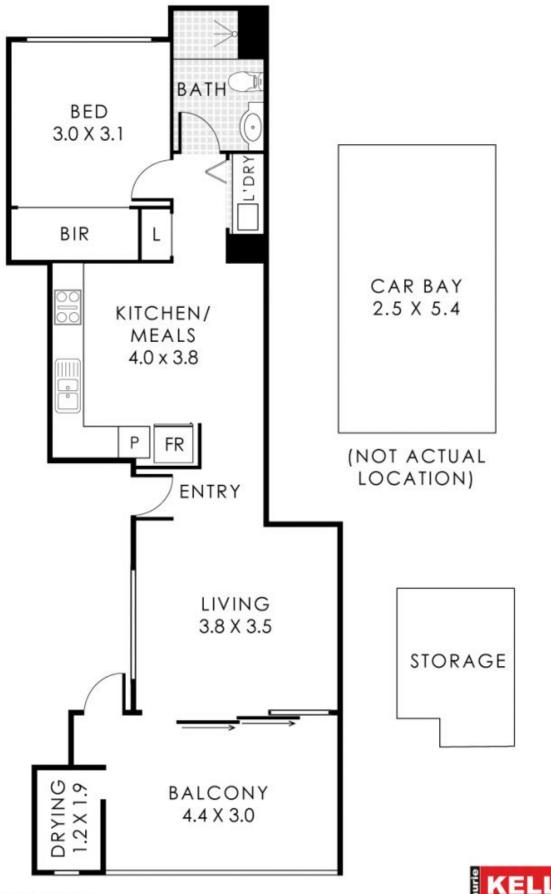

## 8/10 Pearl Road, Cloverdale

5

Residence 51m<sup>2</sup> | Balcony 17m<sup>2</sup> | Car Bay 15m<sup>2</sup> | Store 5m<sup>2</sup> Total Area 88m<sup>2</sup>

a boojan i for intantion proposa any to shore the logard of the progenty. Hith every alter has ensure the mount or ensure the occurrency of the log parts of mountements, and any adher information own are compositioned in integrations only. Headurements and total areas do net include of accurrency of the sense. Cho Chorten will not be motion of the log parts of the sense in the concurrency of the sense. Cho Chorten will not be motion of the log parts of the sense integration and the sense in the concurrency of the sense. Cho Chorten will not be motion and the log parts of the sense integration above on the final face parts were thereafter on the sense of the concurrency of the sense that the sense of the sens