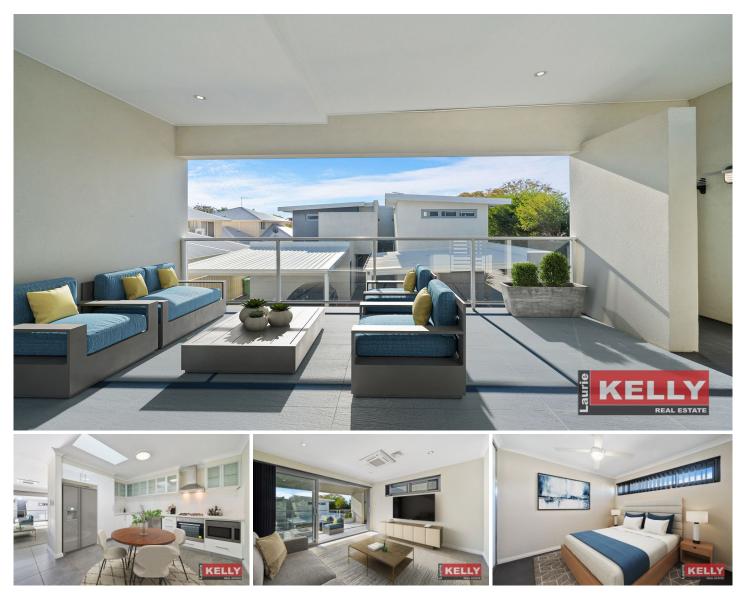

## 8/10 Pearl Road Cloverdale WA

EASYCARE INVESTMENT OR AFFORDABLE FIRST HOME

Ideally situated in sought tree line location is this spacious private first floor apartment in boutique complex of nine. Flowing design combined with upmarket fit out sets this apartment well above the rest and is perfect for an array of buyer types. Boasting dedicated undercover parking with generous lock up storeroom then up a private staircase to the entrance area. Internally the two living areas and extra-large balcony emphasis the amount of living space available with a clear view through them. With shopping / public transport close by and the Perth Airport / Burwood only 10mins away you will be spoilt for lifestyle choices.