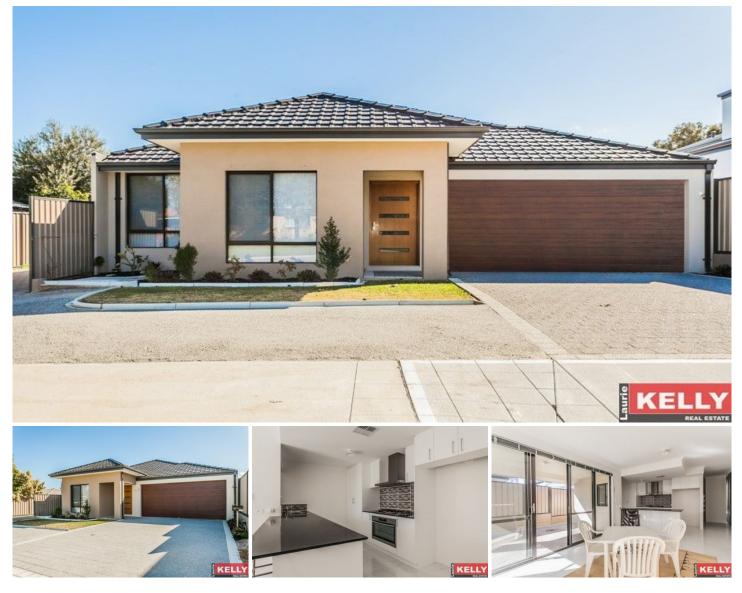

## 47A Wallace Street Belmont WA

Modern home offering 4 bedrooms 2 bathrooms!

Property features:

- 4 bedrooms; walk-in robe to main and built-in robes to others

- 2 modern bathrooms; main bathroom with bath, ensuite with double vanity

- Ducted reverse cycle air conditioning
- Open plan living and dining area

- Kitchen has ample cupboard space, pantry, stainless steel appliances including gas cooktop & oven and a dishwasher!

- Enclosed rear yard is fully paved and the front gardens are reticulated which very little maintenance is required

All in a great location with easy access to Great Eastern Highway, short drive to Domestic Airport, Belmont Forum &

View : https://www.lauriekelly.com.au/lease/wa/easternsuburbs/belmont/residential/house/7757397