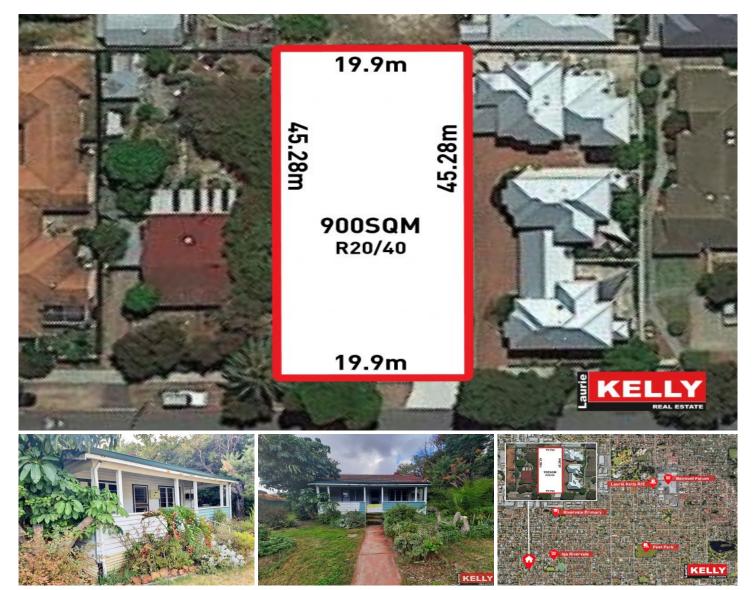

## Rivervale

Prime development site located in Rivervale's TOP END just perfect for the investor , developer, or renovator. Currently leased to at \$250 per week to excellent tenant and her cat who adore the place. Boasting a rectangular shape with a wide frontage and a 45mt depth you can't go wrong with this block for your next or future development. Renovate the existing home and build a new home at the rear or demolish and start over again and build brand new homes / villas / townhouses or apartments.

## **KEY FEATURES INCLUDE**

\*Rivervale Top End 900sqm block zoned R20/40. \*Build two new family size homes side by side. \*Build three or four new two storey townhouses.

## 2 🎮 1 🚰 2 🚘

- Type : House
- Land Siz
- Land Size : 900 sqm
  - : https://www.lauriekelly.com.au/sale/wa/east ern-suburbs/rivervale/residential/house/775 4354

Devon Kelly 08 9277 4200