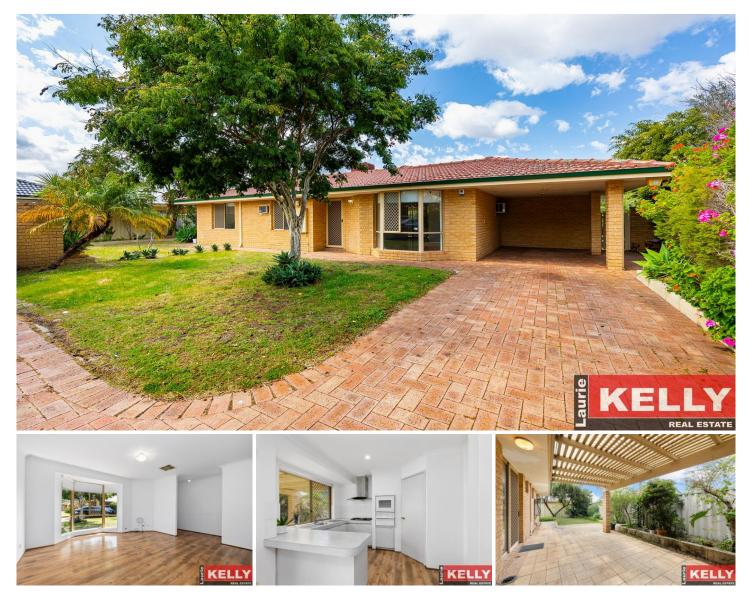

3/14 Fulham Street Kewdale WA

This 3 bedroom double brick and tile rear villa is in a peaceful and private location but close to virtually all amenities with easy access to the Graham Farmer Freeway connecting directly to the CBD, close to Belmont Forum, Perth Airport and all of the City of Opportunities family friendly facilities.

Features 3 good size bedrooms, main with built in robe, open plan kitchen/dining area, separate lounge plus ducted air conditioning and large undercover paved patio area and courtyard. Benefits also include an alarm system for peace of mind, security screens on windows, loads of parking space, storeroom, nice size garden shed tucked away out of sight plus wide driveway for easy comfortable access to and from the property.

Presents in excellent condition with beautiful laminated floors and freshly painted throughout.

Ideal property for a first home buyer, downsizer or

**View :** https://www.lauriekelly.com.au/sale/wa/southernsuburbs/kewdale/residential/villa/7734648